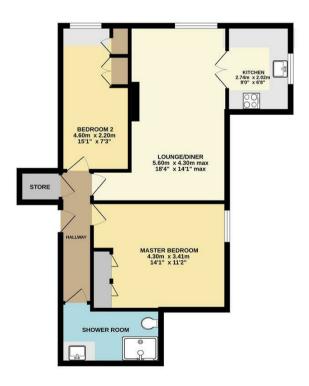

Briefly the accommodation comprises an entrance hallway with storage and there is a well proportioned lounge/diner opening into the kitchen. There are two bedrooms and a separate shower room, whilst externally the property sits well back from Ashley Road with excellent views to the rear.

DIRECTIONS

POST CODE - WAI4 2LR

59.7 sq.m. (642 sq.ft.) approx.

1st Floor, 179 Ashley Road Hale Altrincham WAI5 9SD 0161 928 3773 sales@sheppardco.co.uk sheppardco.co.uk