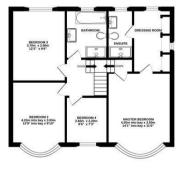

The ground floor welcomes you into a spacious entrance hall with a cloakroom/WC. The heart of the home is an impressive open-plan kitchen, dining and family room, spanning the width of the house with velux windows providing an abundance of natural light in addition to sliding doors opening to the rear garden. A further living area flows from this space, ideal for relaxing or entertaining. There is a separate playroom/study and utility room leading to a large, practical store room which completes the downstairs. Upstairs, the principal bedroom is a standout, boasting a walk-in dressing room and a sleek en suite shower room. Three further well-proportioned bedrooms are served by a modern family bathroom.

POST CODE - WAIS 8PR

Ground Floor 80.4 sq.m. (865 sq.ft.) approx

1st Floor 66.2 sq.m. (712 sq.ft.) approx

1st Floor, 179 Ashley Road Altrincham **WAI5 9SD** 0161 928 3773 sales@sheppardco.co.uk sheppardco.co.uk