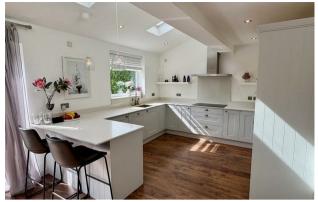

The ground floor welcomes you into a spacious entrance hall with a cloakroom/WC. The heart of the home is an impressive open-plan kitchen, dining and family room, spanning the width of the house with velux windows providing an abundance of natural light in addition to sliding doors opening to the rear garden. A further living area flows from this space, ideal for relaxing or entertaining. There is a separate playroom/study and utility room leading to a large, practical store room which completes the downstairs. Upstairs, the principal bedroom is a standout, boasting a walk-in dressing room and a sleek en suite shower room. Three further well-proportioned bedrooms are served by a modern family bathroom.