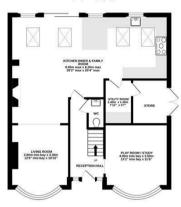

POST CODE - WAIS 8PR

Ground Floor 80.4 sq.m. (865 sq.ft.) approx

1st Floor 66.2 sq.m. (712 sq.ft.) approx

1st Floor, 179 Ashley Road Altrincham **WAI5 9SD** 0161 928 3773 sales@sheppardco.co.uk sheppardco.co.uk