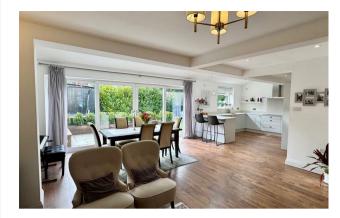

The ground floor welcomes you into a spacious entrance hall with a cloakroom/WC. The heart of the home is an impressive open-plan kitchen, dining and family room, spanning the width of the house with velux windows providing an abundance of natural light in addition to sliding doors opening to the rear garden. A further living area flows from this space, ideal for relaxing or entertaining. There is a separate playroom/study and utility room leading to a large, practical store room which completes the downstairs. Upstairs, the principal bedroom is a standout, boasting a walk-in dressing room and a sleek en suite shower room. Three further well-proportioned bedrooms are served by a modern family bathroom.