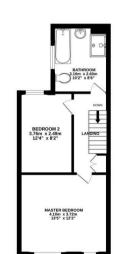

Set across three floors, the accommodation briefly comprises a welcoming Entrance Hall, a bay-fronted Living Room, a generous Dining Room, and a well-appointed Kitchen on the Ground Floor. Upstairs, you'll find two Double Bedrooms and a stylish Family Bathroom.

1st Floor 38.9 sq.m. (418 sq.ft.) approx

Altrincham **WAI5 9SD** 0161 928 3773 sales@sheppardco.co.uk

1st Floor, 179 Ashley Road

sheppardco.co.uk