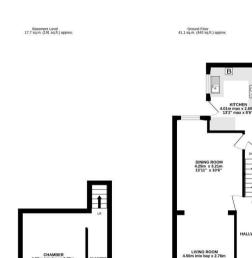

Set across three floors, the accommodation briefly comprises a welcoming Entrance Hall, a bay-fronted Living Room, a generous Dining Room, and a well-appointed Kitchen on the Ground Floor. Upstairs, you'll find two Double Bedrooms and a stylish Family Bathroom.

Adding further potential, the property also benefits from an unconverted basement—ideal for storage or future development, subject to the necessary consents.

Outside, there is a low-maintenance rear Courtyard, perfect for a morning coffee or evening unwind, and residents can take advantage of the on-street permit parking scheme.

1st Floor 38.9 sq.m. (418 sq.ft.) approx

Altrincham **WAI5 9SD** 0161 928 3773 sales@sheppardco.co.uk

1st Floor, 179 Ashley Road

sheppardco.co.uk