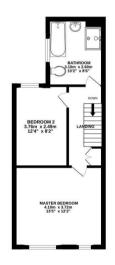

• Open Plan Living and Dining Room

· Rear Courtyard Garden Enjoying A

Walking Distance To Both Hale And

Westerly Aspect

Altrincham

Set across three floors, the accommodation briefly comprises a welcoming Entrance Hall, a bay-fronted Living Room, a generous Dining Room, and a well-appointed Kitchen on the Ground Floor. Upstairs, you'll find two Double Bedrooms and a stylish Family Bathroom.

Basement Level 17.7 sq.m. (191 sq.ft.) approx

Ground Floor 41.1 sq.m. (443 sq.ft.) appro

1st Floor 38.9 sq.m. (418 sq.ft.) approx

1st Floor, 179 Ashley Road Altrincham **WAI5 9SD** 0161 928 3773 sales@sheppardco.co.uk