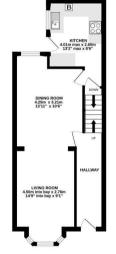

• Open Plan Living and Dining Room

· Rear Courtyard Garden Enjoying A

Walking Distance To Both Hale And

Westerly Aspect

Altrincham

Set across three floors, the accommodation briefly comprises a welcoming Entrance Hall, a bay-fronted Living Room, a generous Dining Room, and a well-appointed Kitchen on the Ground Floor. Upstairs, you'll find two Double Bedrooms and a stylish Family Bathroom.

Basement Level 17.7 sq.m. (191 sq.ft.) approx

Ground Floor 41.1 sq.m. (443 sq.ft.) appro

1st Floor 38.9 sq.m. (418 sq.ft.) approx

1st Floor, 179 Ashley Road Altrincham **WAI5 9SD** 0161 928 3773 sales@sheppardco.co.uk