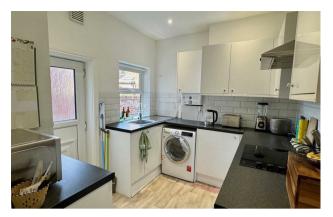

• Open Plan Living and Dining Room

· Rear Courtyard Garden Enjoying A

Walking Distance To Both Hale And

Westerly Aspect

Altrincham

Set across three floors, the accommodation briefly comprises a welcoming Entrance Hall, a bay-fronted Living Room, a generous Dining Room, and a well-appointed Kitchen on the Ground Floor. Upstairs, you'll find two Double Bedrooms and a stylish Family Bathroom.