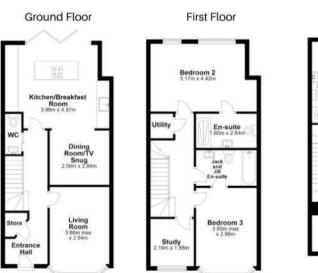

Each home showcases grand bay windows on the ground and first floors, with intricate period detailing adding timeless character. Inside, a spacious entrance hall leads to a beautifully proportioned lounge, bathed in natural light. The open-plan dining kitchen, spanning 211 sq ft, features a sleek SieMatic kitchen and bi-fold doors opening onto a private, west-facing garden. The garden is meticulously landscaped with a built-in seating area, fire pit, and dining space, perfect for entertaining. A versatile TV or family room is accessed through concealed pocket doors, offering a cozy retreat. Underfloor heating ensures comfort throughout the ground floor. The first floor features two generous double bedrooms, each with an en suite bath/shower room, and a good-sized single bedroom, ideal as a home office or nursery. The second floor houses a magnificent master bedroom with a walk-in wardrobe and a luxurious en suite shower room. All bathrooms are finished with matte black brassware and marble-effect tiled walls for a refined touch.

Total approximate floor area 1510 sq.ft. (140.3 sq.m)

Measurements of rooms and any other items are approximate and no responsibility is taken for any misstatement. This plan is for illustrative purposes only. Produced by OpenInsight.co.uk Ist Floor, 179 Ashley Road
Hale
Altrincham
WA15 9SD
0161 928 3773
sales@sheppardco.co.uk
sheppardco.co.uk