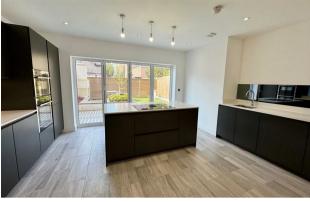

Each home showcases grand bay windows on the ground and first floors, with intricate period detailing adding timeless character. Inside, a spacious entrance hall leads to a beautifully proportioned lounge, bathed in natural light. The open-plan dining kitchen, spanning 211 sq ft, features a sleek SieMatic kitchen and bi-fold doors opening onto a private, west-facing garden. The garden is meticulously landscaped with a built-in seating area, fire pit, and dining space, perfect for entertaining. A versatile TV or family room is accessed through concealed pocket doors, offering a cozy retreat. Underfloor heating ensures comfort throughout the ground floor. The first floor features two generous double bedrooms, each with an en suite bath/shower room, and a good-sized single bedroom, ideal as a home office or nursery. The second floor houses a magnificent master bedroom with a walk-in wardrobe and a luxurious en suite shower room. All bathrooms are finished with matte black brassware and marble-effect tiled walls for a refined touch.