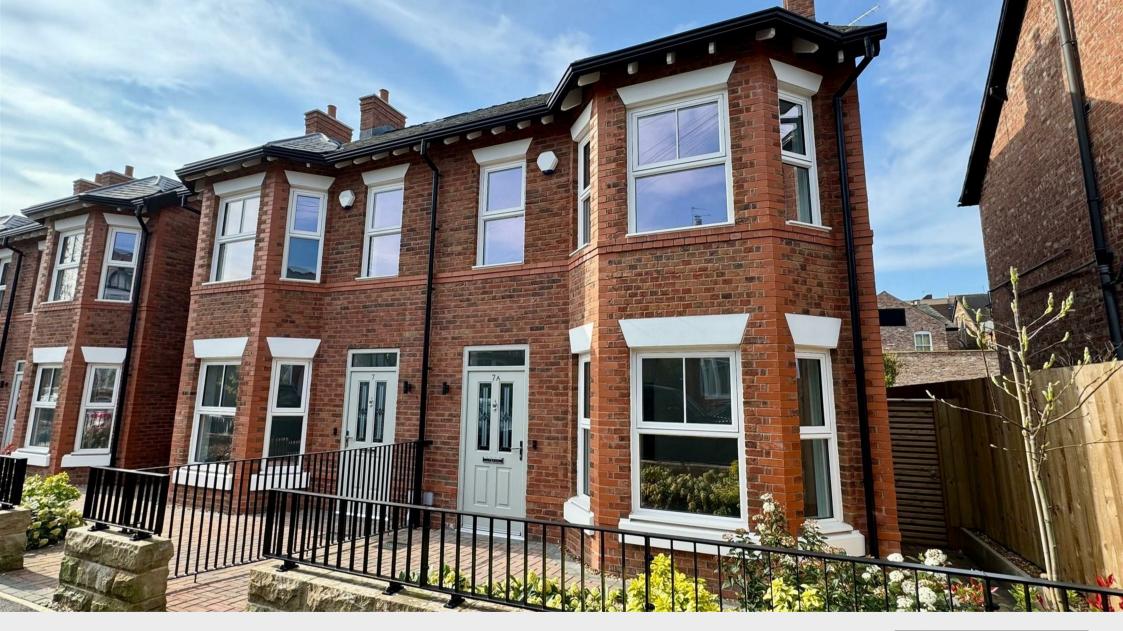

Sheppard & Co is proud to present 'Writers Row,' a collection of eight luxury homes located in the highly desirable Hale Village. These elegant properties blend traditional Victorian charm with contemporary design, featuring classic exteriors, modern interiors, and exceptional finishes.

Each home showcases grand bay windows on the ground and first floors, with intricate period detailing adding timeless character. Inside, a spacious entrance hall leads to a beautifully proportioned lounge, bathed in natural light. The open-plan dining kitchen, spanning 211 sq ft, features a sleek SieMatic kitchen and bi-fold doors opening onto a private, west-facing garden. The garden is meticulously landscaped with a built-in seating area, fire pit, and dining space, perfect for entertaining. A versatile TV or family room is accessed through concealed pocket doors, offering a cozy retreat. Underfloor heating ensures comfort throughout the ground floor. The first floor features two generous double bedrooms, each with an en suite bath/shower room, and a good-sized single bedroom, ideal as a home office or nursery. The second floor houses a magnificent master bedroom with a walk-in wardrobe and a luxurious en suite shower room. All bathrooms are finished with matte black brassware and marble-effect tiled walls for a refined touch.

Situated in a peaceful cul-de-sac just off Leigh Road, these homes are ideally located within walking distance to Hale's vibrant shops, cafes, restaurants, and the train station. The development is complete and ready for immediate occupancy, offering a rare opportunity to live in one of Hale's most prestigious addresses.