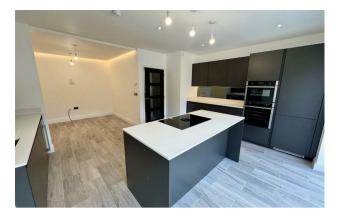

Each home showcases grand bay windows on the ground and first floors, with intricate period detailing adding timeless character. Inside, a spacious entrance hall leads to a beautifully proportioned lounge, bathed in natural light. The open-plan dining kitchen, spanning 211 sq ft, features a sleek SieMatic kitchen and bi-fold doors opening onto a private, west-facing garden. The garden is meticulously landscaped with a built-in seating area, fire pit, and dining space, perfect for entertaining. A versatile TV or family room is accessed through concealed pocket doors, offering a cozy retreat. Underfloor heating ensures comfort throughout the ground floor. The first floor features two generous double bedrooms, each with an en suite bath/shower room, and a good-sized single bedroom, ideal as a home office or nursery. The second floor houses a magnificent master bedroom with a walk-in wardrobe and a luxurious en suite shower room. All bathrooms are finished with matte black brassware and marble-effect tiled walls for a refined touch.