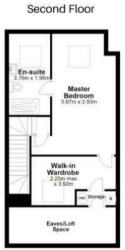

Each home showcases grand bay windows on the ground and first floors, with intricate period detailing adding timeless character. Inside, a spacious entrance hall leads to a beautifully proportioned lounge, bathed in natural light. The open-plan dining kitchen, spanning 211 sq ft, features a sleek SieMatic kitchen and bi-fold doors opening onto a private, west-facing garden. The garden is meticulously landscaped with a built-in seating area, fire pit, and dining space, perfect for entertaining. A versatile TV or family room is accessed through concealed pocket doors, offering a cozy retreat. Underfloor heating ensures comfort throughout the ground floor. The first floor features two generous double bedrooms, each with an en suite bath/shower room, and a good-sized single bedroom, ideal as a home office or nursery. The second floor houses a magnificent master bedroom with a walk-in wardrobe and a luxurious en suite shower room. All bathrooms are finished with matte black brassware and marble-effect tiled walls for a refined touch.

Total approximate floor area 1510 sq.ft. (140.3 sq.m)

Measurements of rooms and any other items are approximate and no responsibility is taken for any misstatement. This plan is for illustrative purposes only. Produced by OpenInsight.co.uk Ist Floor, 179 Ashley Road
Hale
Altrincham
WA15 9SD
0161 928 3773
sales@sheppardco.co.uk
sheppardco.co.uk