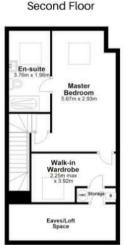

The first floor features two generous double bedrooms, each with an en suite bath/shower room, and a good-sized single bedroom, ideal as a home office or nursery. The second floor houses a magnificent master bedroom with a walk-in wardrobe and a luxurious en suite shower room. All bathrooms are finished with matte black brassware and marble-effect tiled walls for a refined touch.

**DIRECTIONS** 

POST CODE - WAIS 9BQ

Total approximate floor area 1510 sq.ft. (140.3 sq.m)

Measurements of rooms and any other items are approximate and no responsibility is taken for any misstatement. This plan is for illustrative purposes only.