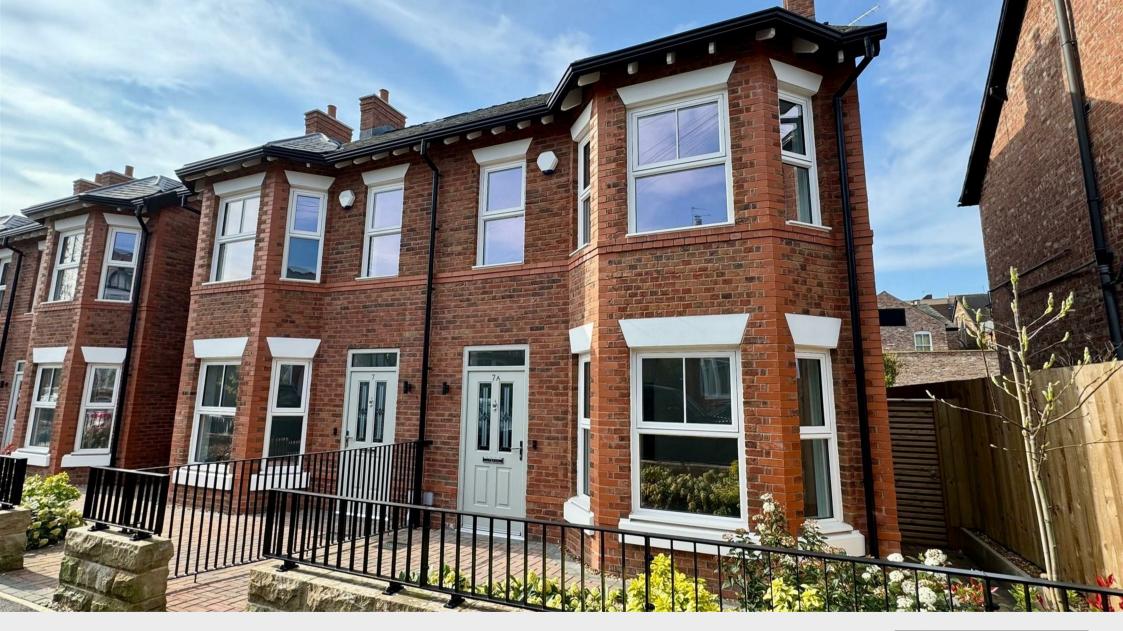

Sheppard & Co is proud to present 'Writers Row,' a collection of eight luxury homes located in the highly desirable Hale Village. These elegant properties blend traditional Victorian charm with contemporary design, featuring classic exteriors, modern interiors, and exceptional finishes.

Each home showcases grand bay windows on the ground and first floors, with intricate period detailing adding timeless character. Inside, a spacious entrance hall leads to a beautifully proportioned lounge, bathed in natural light. The open-plan dining kitchen, spanning 211 sq ft, features a sleek SieMatic kitchen and bi-fold doors opening onto a private, west-facing garden. The garden is meticulously landscaped with a built-in seating area, fire pit, and dining space, perfect for entertaining. A versatile TV or family room is accessed through concealed pocket doors, offering a cozy retreat. Underfloor heating ensures comfort throughout the ground floor.

Situated in a peaceful cul-de-sac just off Leigh Road, these homes are ideally located within walking distance to Hale's vibrant shops, cafes, restaurants, and the train station. The development is complete and ready for immediate occupancy, offering a rare opportunity to live in one of Hale's most prestigious addresses.