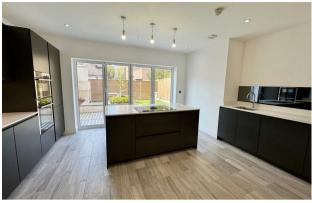

Each home showcases grand bay windows on the ground and first floors, with intricate period detailing adding timeless character. Inside, a spacious entrance hall leads to a beautifully proportioned lounge, bathed in natural light. The open-plan dining kitchen, spanning 211 sq ft, features a sleek SieMatic kitchen and bi-fold doors opening onto a private, west-facing garden. The garden is meticulously landscaped with a built-in seating area, fire pit, and dining space, perfect for entertaining. A versatile TV or family room is accessed through concealed pocket doors, offering a cozy retreat. Underfloor heating ensures comfort throughout the ground floor.