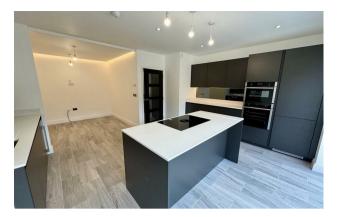

Each home showcases grand bay windows on the ground and first floors, with intricate period detailing adding timeless character. Inside, a spacious entrance hall leads to a beautifully proportioned lounge, bathed in natural light. The open-plan dining kitchen, spanning 211 sq ft, features a sleek SieMatic kitchen and bi-fold doors opening onto a private, west-facing garden. The garden is meticulously landscaped with a built-in seating area, fire pit, and dining space, perfect for entertaining. A versatile TV or family room is accessed through concealed pocket doors, offering a cozy retreat. Underfloor heating ensures comfort throughout the ground floor.