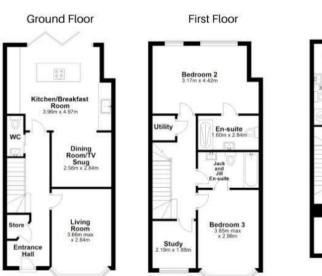

**DIRECTIONS** 

POST CODE - WAIS 9BQ

Total approximate floor area 1510 sq.ft. (140.3 sq.m)

Measurements of rooms and any other items are approximate and no responsibility is taken for any misstatement. This plan is for illustrative purposes only.