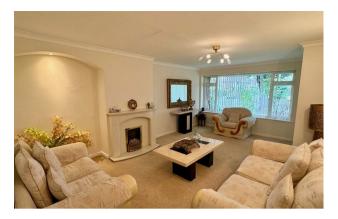

At ground floor level leading from a reception hall is a well proportioned living room, an internal hall, dining room, family room, fitted kitchen, master bedroom, bedroom four and a shower room.

At first floor level are two further bedrooms and a family bathroom.