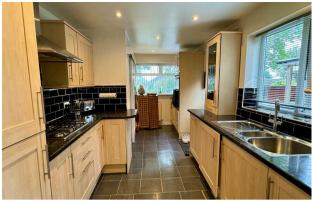

At ground floor level leading from a reception hall is a well proportioned living room, an internal hall, dining room, family room, fitted kitchen, master bedroom, bedroom four and a shower room.

At first floor level are two further bedrooms and a family bathroom.