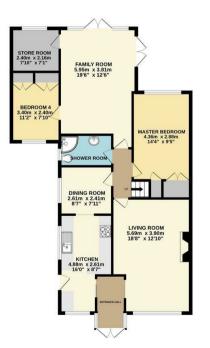

At ground floor level leading from a reception hall is a well proportioned living room, an internal hall, dining room, family room, fitted kitchen, master bedroom, bedroom four and a shower room.

At first floor level are two further bedrooms and a family bathroom.

**Energy Efficiency Rating** 

Ground Floor 97.4 sq.m. (1048 sq.ft.) approx.

1st Floor 46.0 sq.m. (495 sq.ft.) approx

EAVES STORAGE

0161 928 3773

sales@sheppardco.co.uk sheppardco.co.uk

Altrincham

**WAI5 9SD** 