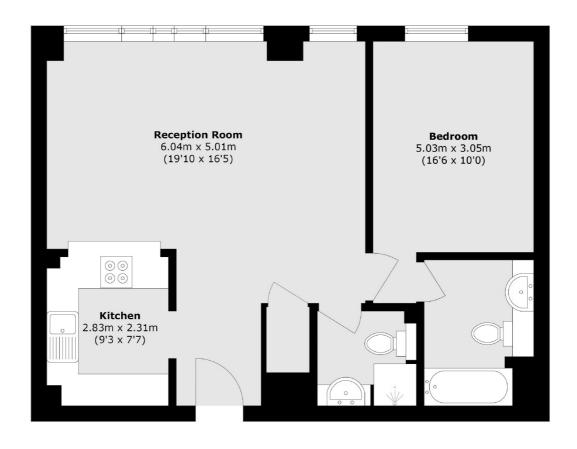

## Grange Yard, London, SE1

Total area (approx.): 64.1 sq. m (689.9 sq. ft)

Canada Water

London

Sales

Montreal House

020 7650 5144

Surrey Quays Road