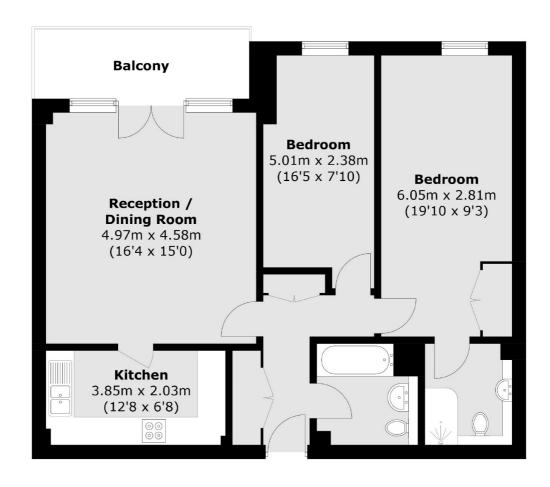

## Rotherhithe Street, London, SE16

Total area (approx.): 78.4 sq. m (843.8 sq. ft) Balcony area: 6.9 sq. m (74.2 sq. ft)

Canada Water

London

Sales

Montreal House

020 7650 5144

Surrey Quays Road