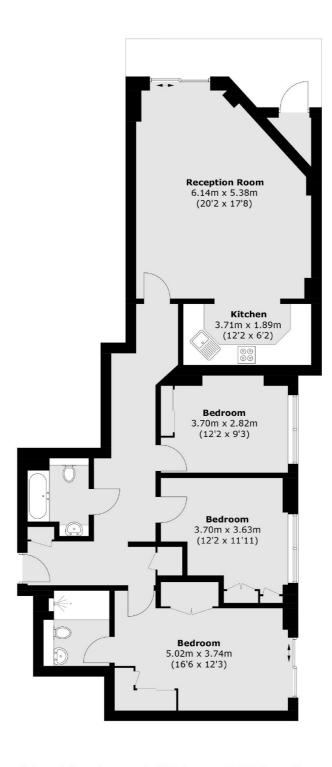

## Rotherhithe Street, London, SE16

Internal Area (approx.): 103.1 sq. m (1109.8 sq. ft) External Cupboard : 1.1 sq. m (11.8 sq. ft)

Canada Water

London

Sales

Montreal House

020 7650 5144

Surrey Quays Road