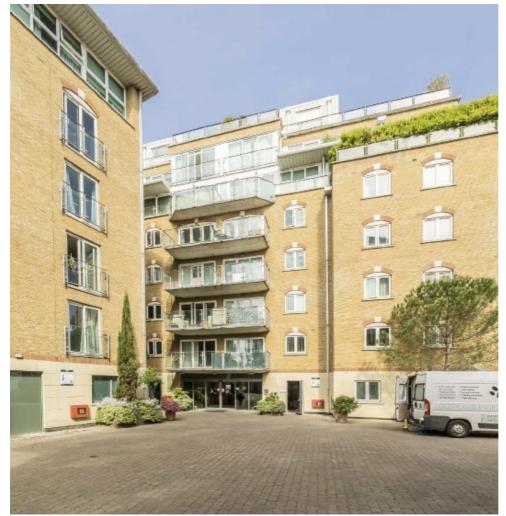

## Rotherhithe Street, SE16 £700,000

Situated within this sought after riverside development, this three double bedroom flat is in stunning condition and boasts a large open plan kitchen living space, two modern bathrooms and a large private terrace overlooking the river.

Located directly along the river, Pacific Wharf is 0.5 miles from Rotherhithe station and 0.6 miles from Canada Water station. An abundance of shops, cafés, restaurants and pubs are also close by.