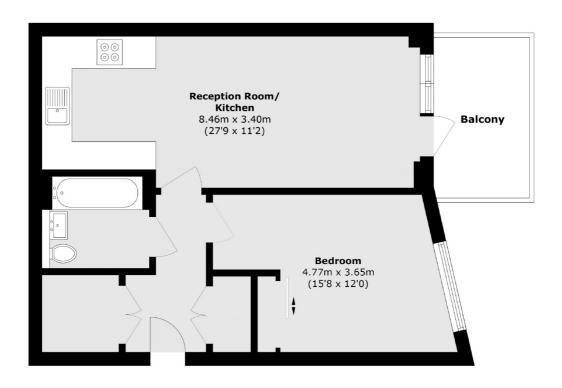

## **Quebec Way, SE16** £480,000

Situated in this sought after development, this one double bedroom south facing apartment is in stunning condition and boasts a very spacious open plan kitchen/living room, under floor heating, high ceilings, modern bathroom and private balcony.

## Quebec Way, London, SE16

Total area (approx.): 61.4 sq. m (660.9 sq. ft)

Balcony area (approx.): 7.7 sq. m (82.8 sq. ft)

Canada Water

London

Sales

Montreal House

020 7650 5144