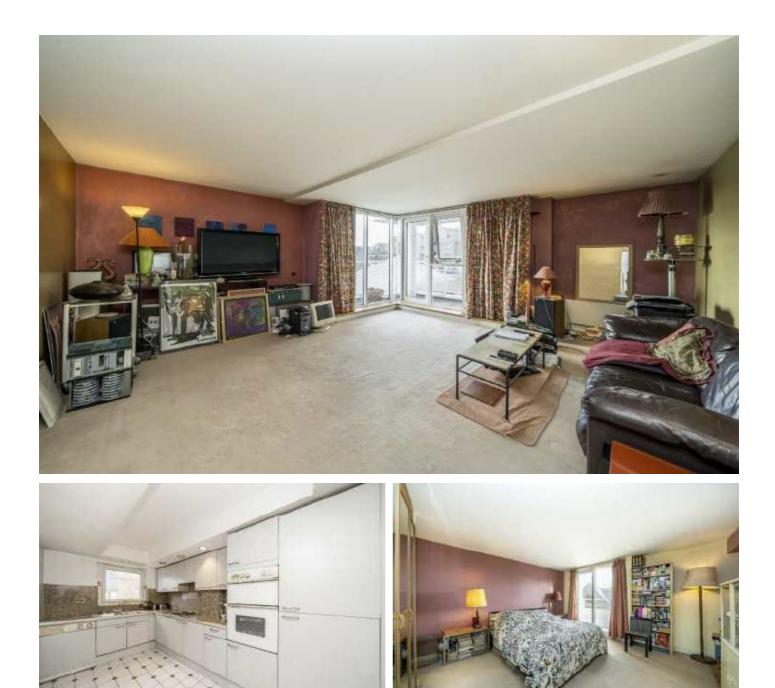

### Mill Street, SE1 £899,995

Boasting incredible views, this three double bedroom flat offers ample living space, separate kitchen, two bathrooms, additional guest WC, private balcony, communal roof terrace, concierge facilities and secure off street parking.

## Mill Street, SE1

Arranged over just under 1,300sqft, the property offers ample light throughout and the views across the skyline are spectacular.

All three bedrooms are large double rooms and the master bedroom benefits from an en-suite bathroom. There is also an additional bathroom, guest WC and further storage in the hallway.