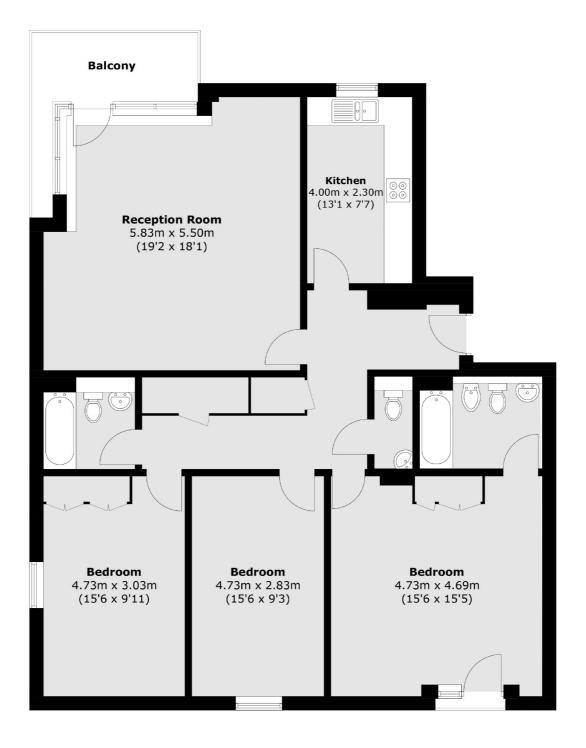

## Mill Street, SE1

Arranged over just under 1,300sqft, the property offers ample light throughout and the views across the skyline are spectacular.

All three bedrooms are large double rooms and the master bedroom benefits from an en-suite bathroom. There is also an additional bathroom, guest WC and further storage in the hallway.

### Mill Street, London, SE1

Total area (approx.): 119.6 sq. m (1287.4 sq. ft) Balcony: 6.5 sq. m (70.0 sq. ft)

Canada Water Montreal House Surrey Quays Road London Sales 020 7650 5144 Energy Rating: . We aim to make our particulars both accurate and reliable. However they are not guaranteed; nor do they form part of an offer or contract. If you require clarification on any points then please contact us, especially if you're traveling some distance to view. Please note that appliances and heating systems have not been tested and therefore no warranties can be given as to their good working order.