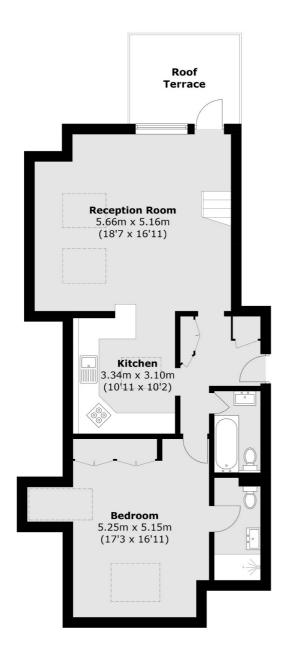

## **Seventh Floor**

Total area (approx.): 107.1 sq. m (1,152.8 sq. ft) (Excluding Void)

Roof Terrace: 8.1 sq. m (87.2 sq. ft)