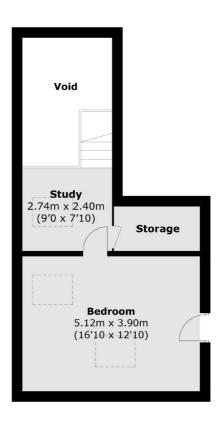

## **Seventh Floor**

Total area (approx.): 107.1 sq. m (1,152.8 sq. ft) (Excluding Void)

Roof Terrace: 8.1 sq. m (87.2 sq. ft)