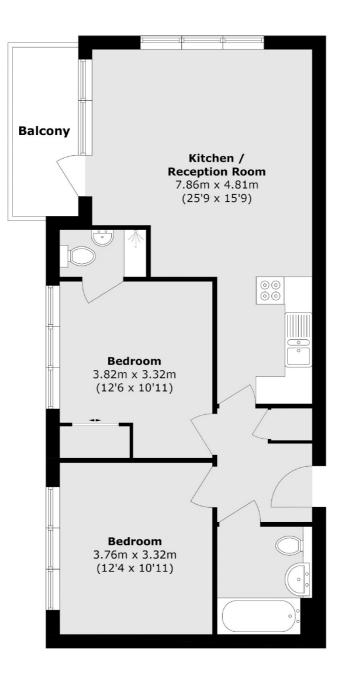

### Silwood Street, London, SE16

Total area (approx.): 67.9 sq. m (730.8 sq. ft) Balcony area (approx.): 5.3 sq. m (57.0 sq. ft)

Canada Water Montreal House Surrey Quays Road London Sales 020 7650 5144 Energy Rating: . We aim to make our particulars both accurate and reliable. However they are not guaranteed; nor do they form part of an offer or contract. If you require clarification on any points then please contact us, especially if you're traveling some distance to view. Please note that appliances and heating systems have not been tested and therefore no warranties can be given as to their good working order.