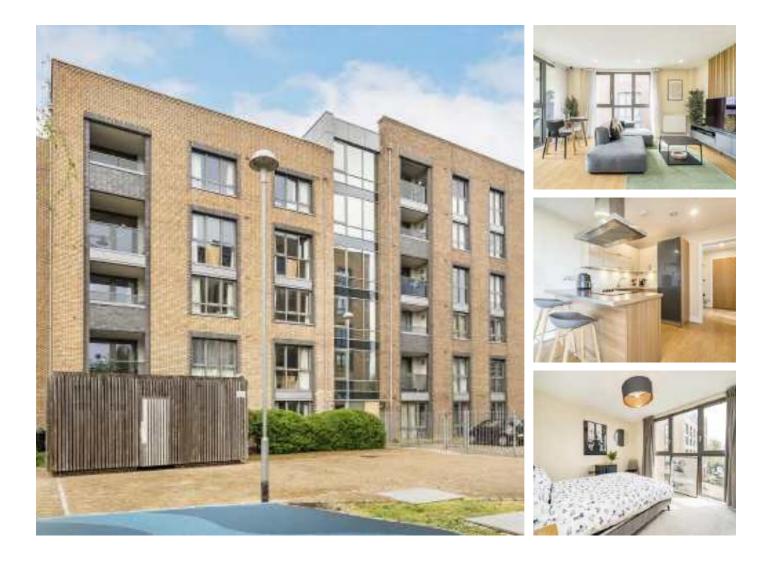

## Silwood Street, SE16 £475,000

Situated on a quiet leafy street, this bright and airy two double bedroom flat is in excellent condition and boasts a large open plan kitchen living room, two bathrooms, ample storage and a private balcony.

Chamberlain Court is located only 0.4 miles from Surrey Quays station and 0.7 miles from Canada Water station offering excellent transport links to all of London. An abundance of shops cafés and restaurants are also close by.

### Features

Two Double Bedrooms Two Bathrooms Excellent Condition Fantastic Location Private Balcony Ample Storage Offers in excess of £475,000