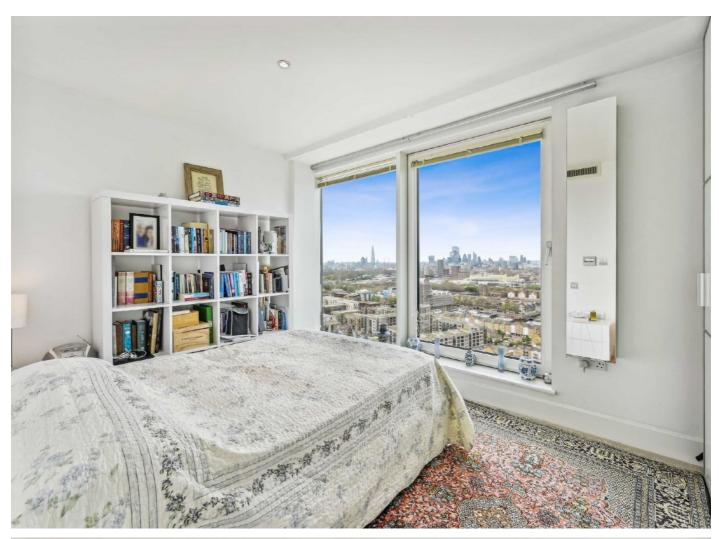

### George Beard Road, SE8 £825,000

Offering breathtaking views of London, this penthouse apartment is in stunning condition and has three large double bedrooms, two bathrooms and an open plan kitchen living space, secure parking and stunning private terrace.

## George Beard Road, SE8

Arranged over almost 1,400 sqft, the flat has oak flooring throughout, well maintained kitchen and bathrooms and ample storage space. The flat has floor to ceiling windows, offering lots of natural light and an outstanding panoramic view of London from every window.