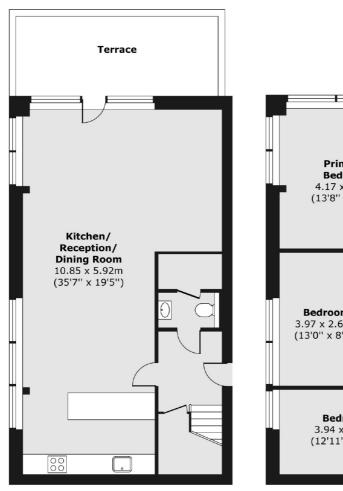

### George Beard Road, London, SE8

Twenty-Fifth Floor

Twenty-Sixth Floor

Canada Water

London

Sales

Montreal House

020 7650 5144

Surrey Quays Road

Total area (approx.) 129.35 sq. m (1,392 sq. ft) Terrace area (approx.) 14.22 sq. m (153 sq. ft)