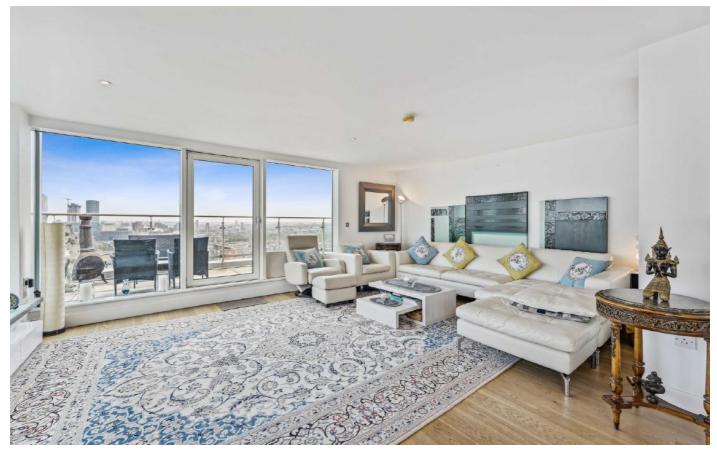

## George Beard Road, SE8

Arranged over almost 1,400 sqft, the flat has oak flooring throughout, well maintained kitchen and bathrooms and ample storage space. The flat has floor to ceiling windows, offering lots of natural light and an outstanding panoramic view of London from every window.