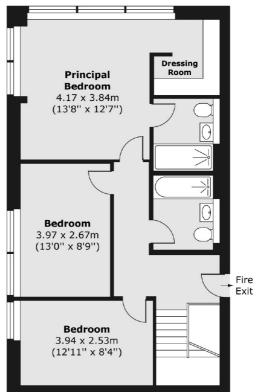

### George Beard Road, London, SE8

Twenty-Fifth Floor

Twenty-Sixth Floor

Canada Water

London

Sales

Montreal House

020 7650 5144

Surrey Quays Road

Total area (approx.) 129.35 sq. m (1,392 sq. ft) Terrace area (approx.) 14.22 sq. m (153 sq. ft)