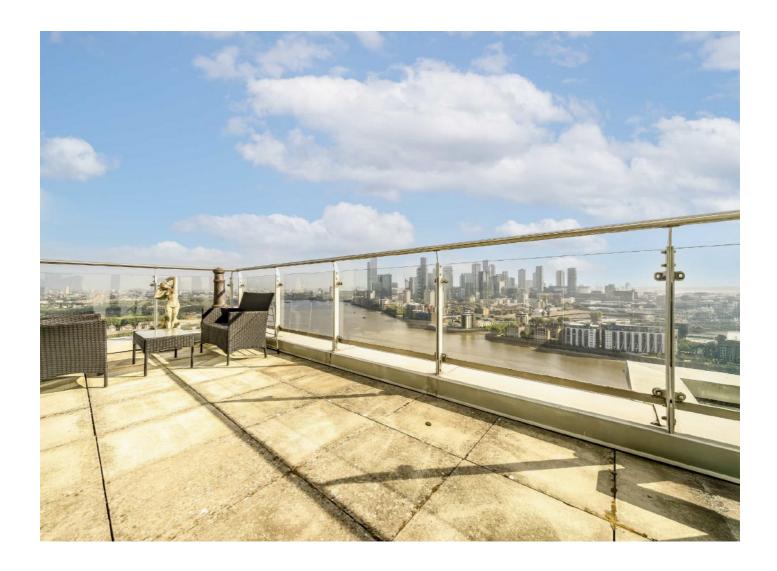

### George Beard Road, SE8 £825,000

Offering breathtaking views of London, this penthouse apartment is in stunning condition and has three large double bedrooms, two bathrooms and an open plan kitchen living space, secure parking and stunning private terrace.

Aragon Tower is a secure riverside development and offers 24 hour concierge and the flat has two allocated parking spaces. The flat also offers access to the large roof terrace.

The development is close to the shops and amenities of Canada Water, Canary Wharf and Greenwich. Southwark Park and Deptford Park are also close by.