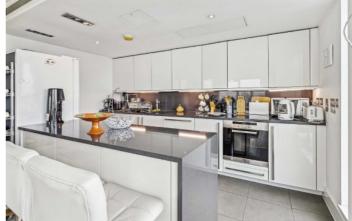

## George Beard Road, SE8

Arranged over almost 1,400 sqft, the flat has oak flooring throughout, well maintained kitchen and bathrooms and ample storage space. The flat has floor to ceiling windows, offering lots of natural light and an outstanding panoramic view of London from every window.