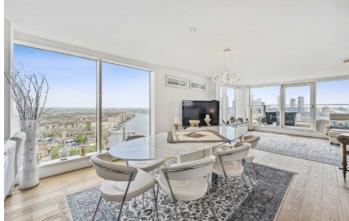

## George Beard Road, SE8

Arranged over almost 1,400 sqft, the flat has oak flooring throughout, well maintained kitchen and bathrooms and ample storage space. The flat has floor to ceiling windows, offering lots of natural light and an outstanding panoramic view of London from every window.