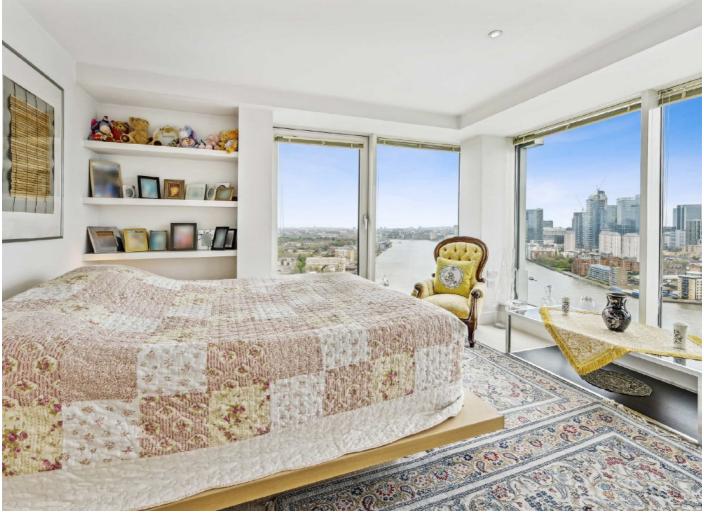

### George Beard Road, SE8 £825,000

Offering breathtaking views of London, this penthouse apartment is in stunning condition and has three large double bedrooms, two bathrooms and an open plan kitchen living space, secure parking and stunning private terrace.

## George Beard Road, SE8

Arranged over almost 1,400 sqft, the flat has oak flooring throughout, well maintained kitchen and bathrooms and ample storage space. The flat has floor to ceiling windows, offering lots of natural light and an outstanding panoramic view of London from every window.