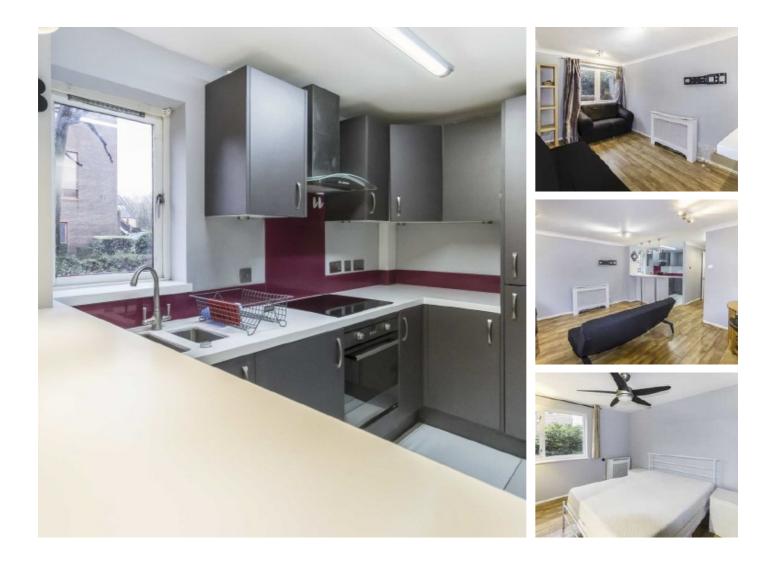

## Bywater Place, SE16 £369 Per week

This one bedroom property comprises of modern kitchen, double bedroom with built in wardrobes and reception room with floor to ceiling windows. It has its own external front door and off road parking. Energy Rating: D.

## Features

One Bedroom One Bathroom Private Parking Recently Refurbished Furnished Rotherhithe