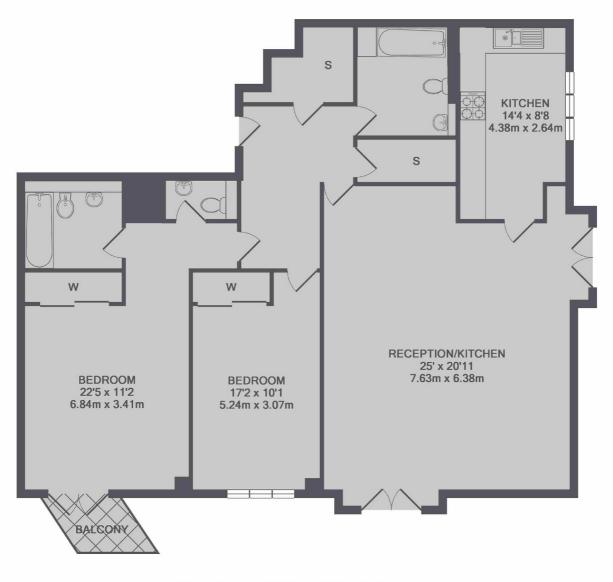

### Shad Thames, London, SE1

TOTAL APPROX. FLOOR AREA 1339 SQ.FT. (124.4 SQ.M.)

London Bridge 54 Borough High Street London SE1 1XL Sales 020 7650 5 100 Energy Rating: C. We aim to make our particulars both accurate and reliable. However they are not guaranteed; nor do they form part of an offer or contract. If you require clarification on any points then please contact us, especially if you're traveling some distance to view. Please note that appliances and heating systems have not been tested and therefore no warranties can be given as to their good working order.