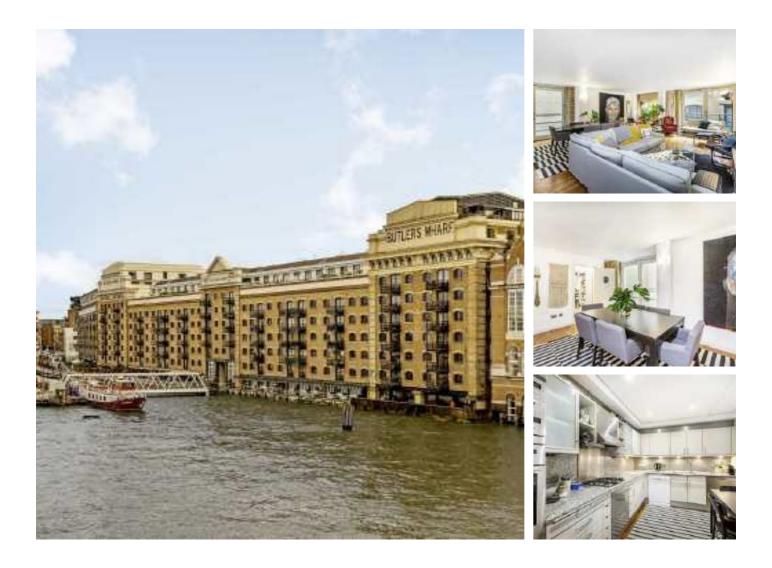

## Shad Thames, SE1 £1,200,000

Located in the heart of Shad Thames, this two double bedroom flat is in fantastic condition and retains all of its original features. It boasts a spacious living space, separate kitchen and large terrace overlooking Shad Thames.

Butlers Wharf is situated directly on the river Thames with great views of Tower Bridge and The City. The cobbled streets and riverside restaurants of Shad Thames are on the doorstep, perfect for an after work riverside drink.

### Features

Two Double Bedroom Two Bathrooms Private Terrace Incredible Location Riverside Development Secure Allocated Parking