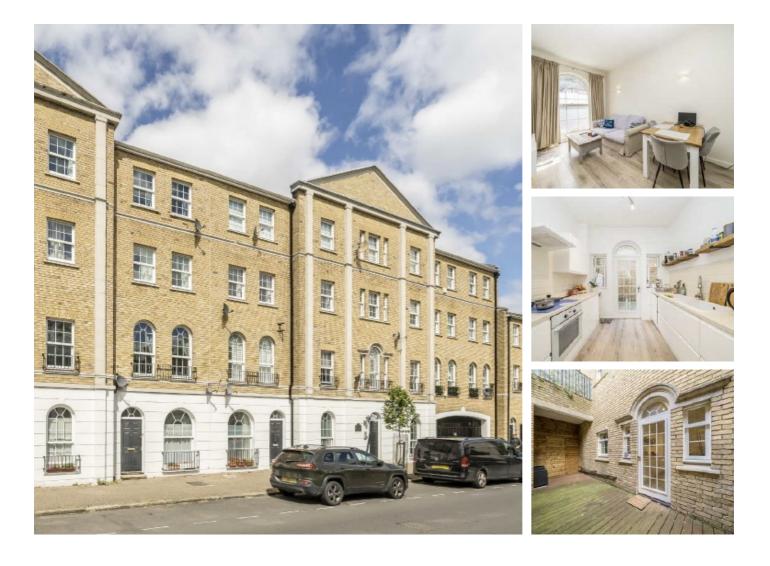

## **Rotherhithe Street, SE16** £475,000

Situated in this sought after riverside development, this two double bedroom flat is in stunning condition and offers a spacious living room, modern kitchen and bathroom, private terrace and is being sold chain free.

The apartment is perfectly located only 0.7 miles from Rotherhithe station and 0.8 miles from Canada Water station. The development is surrounded by shops, café's, riverside pubs and restaurants.

#### Features

Two Double Bedrooms Fantastic Condition Private Terrace Chain Free Parking Riverside Location