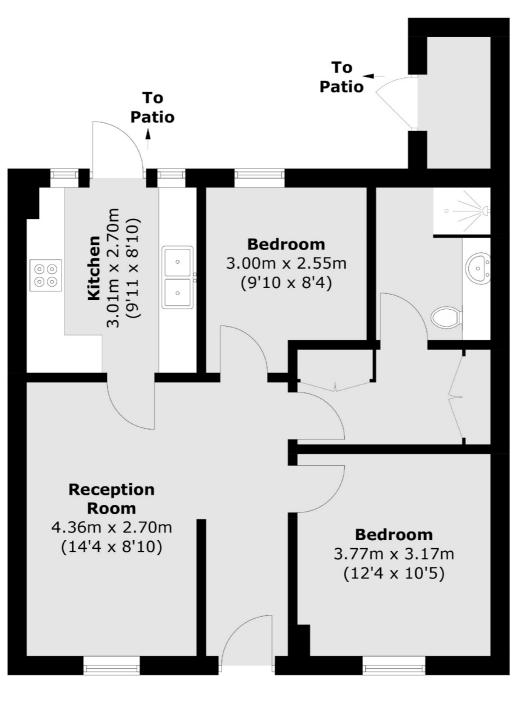

### Rotherhithe Street, London, SE16

Total area (approx.): 55.2 sq. m (594.2 sq. ft) External Cupboard: 2.2 sq. m (23.7 sq. ft)

Canada Water Montreal House Surrey Quays Road London Sales 020 7650 5144 Energy Rating: D. We aim to make our particulars both accurate and reliable. However they are not guaranteed; nor do they form part of an offer or contract. If you require clarification on any points then please contact us, especially if you're traveling some distance to view. Please note that appliances and heating systems have not been tested and therefore no warranties can be given as to their good working order.