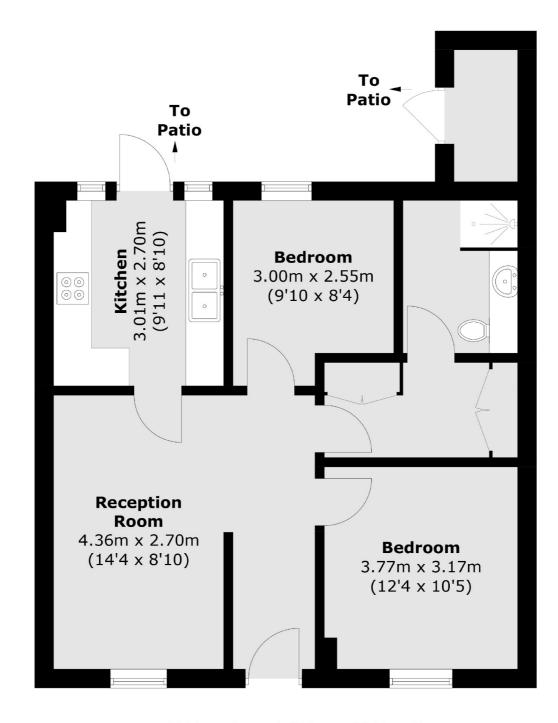

## Rotherhithe Street, London, SE16

Total area (approx.): 55.2 sq. m (594.2 sq. ft) External Cupboard: 2.2 sq. m (23.7 sq. ft)

Canada Water

London

Sales

Montreal House

020 7650 5144

Surrey Quays Road