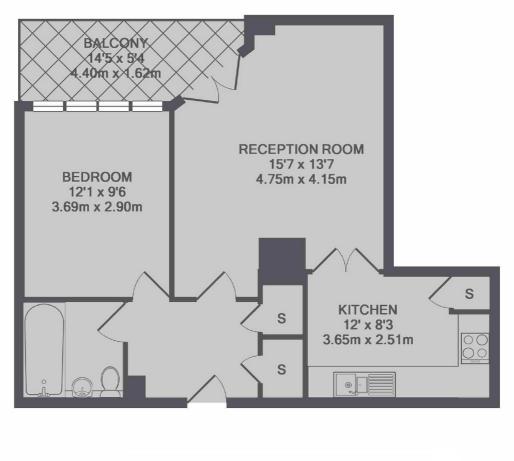

## Odessa Street, London, SE16

TOTAL APPROX. FLOOR AREA 544 SQ.FT. (50.5 SQ.M.)

Canada Water Montreal House Surrey Quays Road London Lettings 020 7650 5145 Energy Rating: B. We aim to make our particulars both accurate and reliable. However they are not guaranteed; nor do they form part of an offer or contract. If you require clarification on any points then please contact us, especially if you're traveling some distance to view. Please note that appliances and heating systems have not been tested and therefore no warranties can be given as to their good working order.