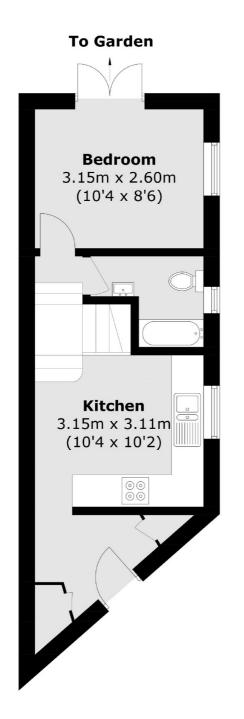

## Bermondsey Wall East, London, SE16

**Ground Floor** 

Canada Water

London

Sales

Montreal House Surrey Quays Road

020 7650 5144

**First Floor** 

Total area (approx.): 56.2 sq. m (604.9 sq. ft)