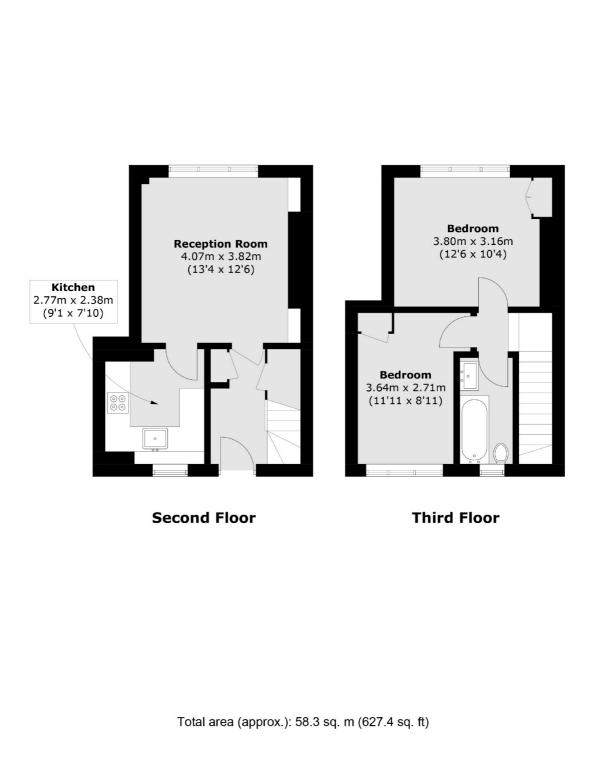

## Neckinger Estate, SE16 £425,000

Situated in a quiet development and arranged over two floors, this two double bedroom flat is in stunning conditions been fully refurbished and boasts a large living space, separate kitchen, modern bathroom, ample storage and permit parking.

### Features

Two Double Bedrooms Split Level Fantastic Condition Excellent Location Permit Parking Long Lease