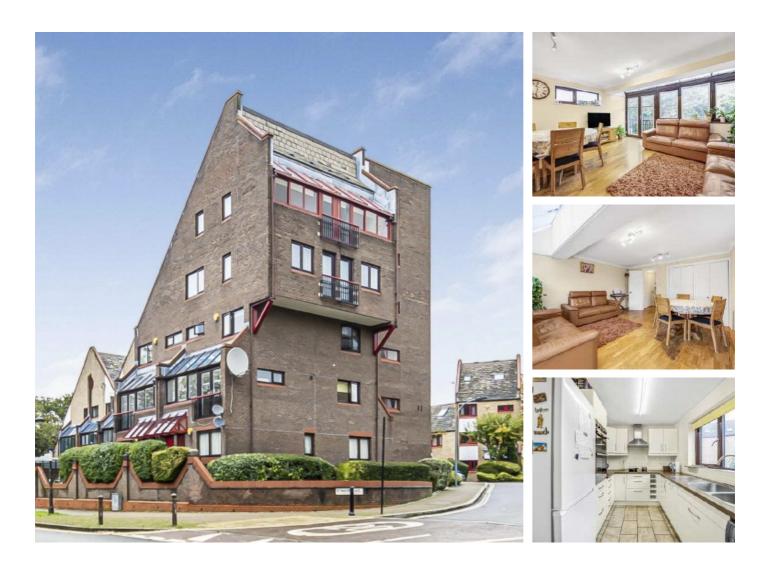

## Bywater Place, SE16 £496 Per week

A two double bedroom split-level apartment covering 858sqft. Located near to woodland and Redriff Primary School, it has a separate kitchen, south-west facing reception with wall-to-wall glazing, allocated parking and built-in storage.

Bywater Place is a quiet residential street close to the river. Rotherhithe Overground and Canada Water Underground Station are both within easy reach of the property as is Surrey Quays Shopping Centre.

#### Features

Two Double Bedroom Split Level Separate Kitchen Allocated Parking Rotherhithe Built-in Storage