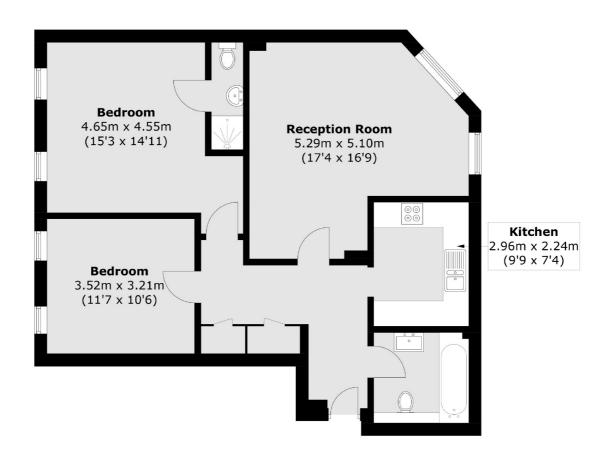

## Elizabeth Square, London, SE16

Total area (approx.): 78.3 sq. m (842.8 sq. ft)

Tower Bridge

London

SE12LY

Lettings

50 Shad Thames

0207 650 5105