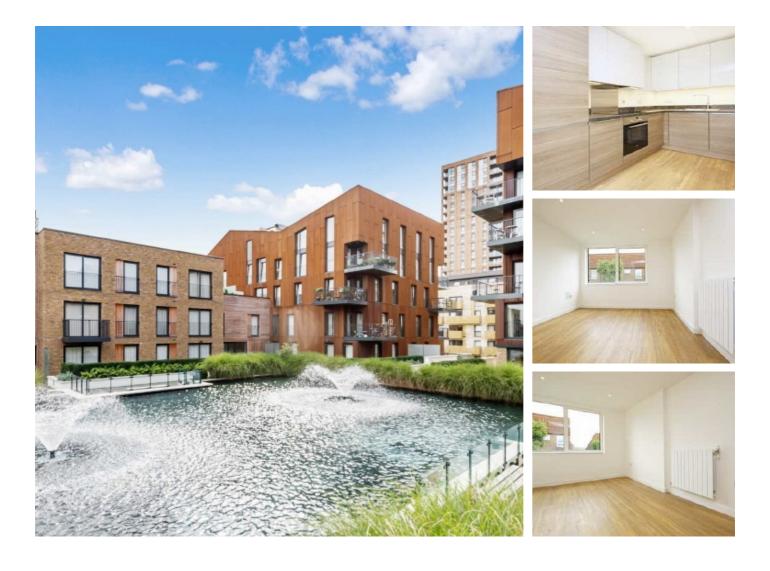

## Ashton Reach, SE16 £450 Per week

A one double bedroom apartment located in the prestigious Marine Wharf. With open plan kitchen and reception room and stylish kitchen and bathroom suite. The development has a Tesco Express on the door step and residents have access to the on site gym.

Energy Rating: B.

The apartment in located in Surrey Quays and is positioned around Greenland and South Docks, ensuring that residents experience the very best that marina life has to offer, whilst still being within close to transport links to Canary Wharf, the City and West End.

## Features

One Double Bedroom Concierge Wood Flooring Greenland Pier Resident's Gym Marine Wharf