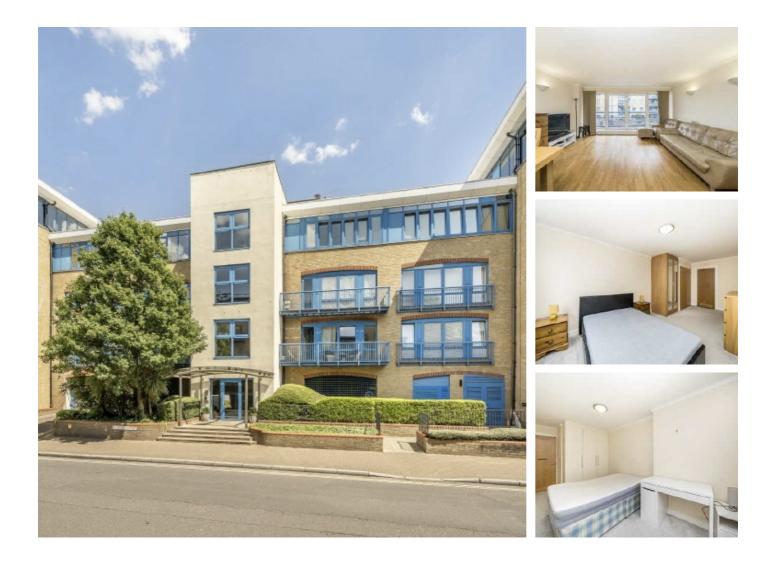

## Rotherhithe Street, SE16 £545 Per week

A smart and stylish two bedroom two bathroom property offering a private balcony with direct views of River Thames. The unit also comes with access to underground parking and communal garden. Energy Rating: D.

Somerville Point is a sought after development over looking the river and has a recent refurbishment to the internal reception and hallways. There are easy bus links to Canada Water Station which is on the Jubilee Line. Surrey Quays shopping is also just a short walk from the property.

## Features

Two Double Bedroom Two Bathroom Private Balcony River Views Furnished Underground Parking