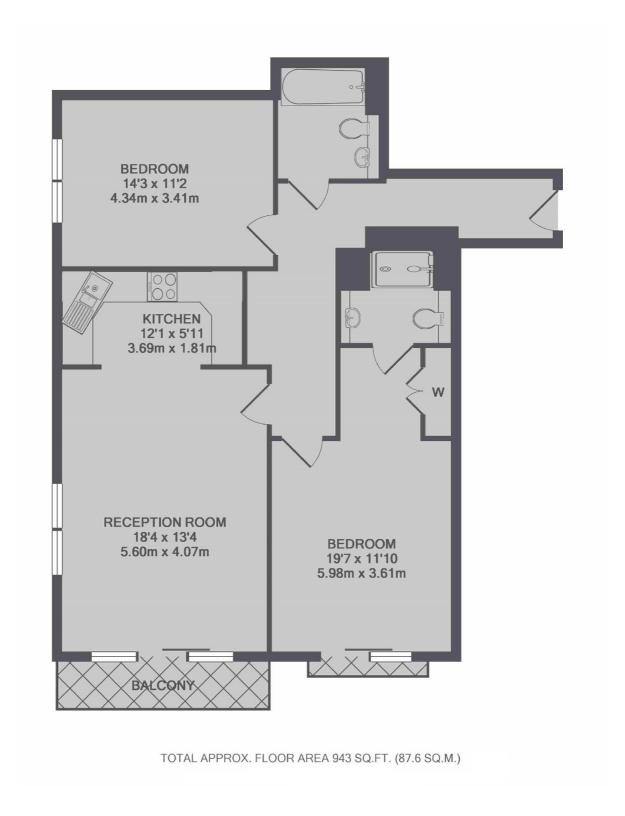

## Rotherhithe Street, SE16

£2,600 Per week

A spacious two double bedroom property in Rotherhithe. The property faces onto the river with stunning views, enjoyed from a large private balcony. There is a 24 hour concierge, and the development is completely gated.

## **Features**

Two Double Bedrooms
Two Bathrooms
Furnished
Parking
Balcony
Concierge