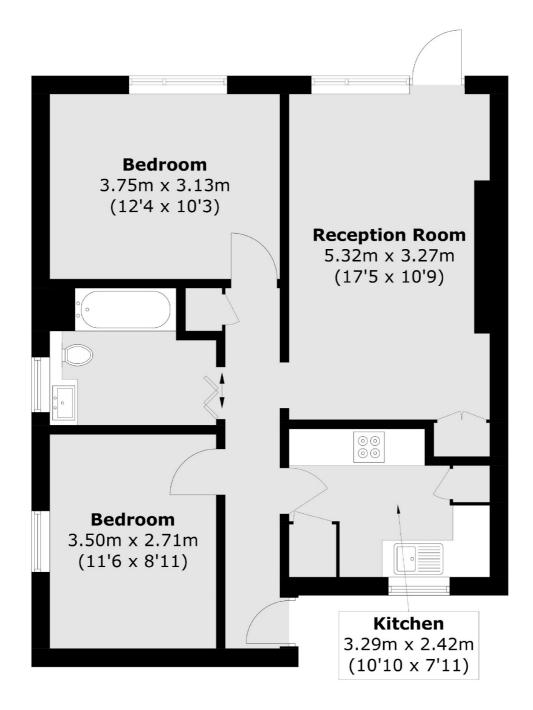

### Strathnairn Street, London, SE1

Total area (approx.): 61.2 sq. m (658.7 sq. ft)

Canada Water Montreal House Surrey Quays Road London Sales 020 7650 5144 Energy Rating: C. We aim to make our particulars both accurate and reliable. However they are not guaranteed; nor do they form part of an offer or contract. If you require clarification on any points then please contact us, especially if you're traveling some distance to view. Please note that appliances and heating systems have not been tested and therefore no warranties can be given as to their good working order.