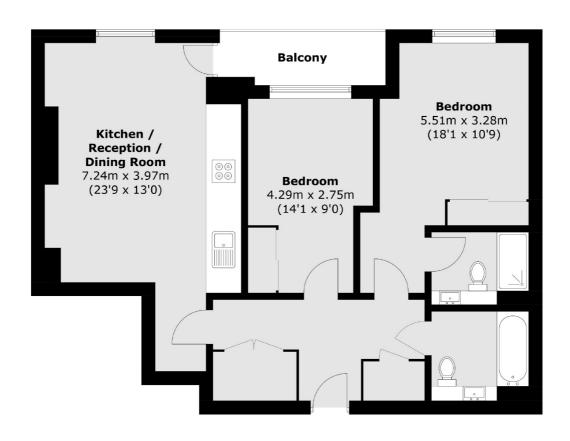

## Yeoman Street, London, SE8

Total area (approx.): 72.1 sq. m (776.1 sq. ft) Balcony : 4.2 sq. m (45.2 sq. ft)

London Bridge

020 7650 5 100

London

SE11XL

Sales

54 Borough High Street