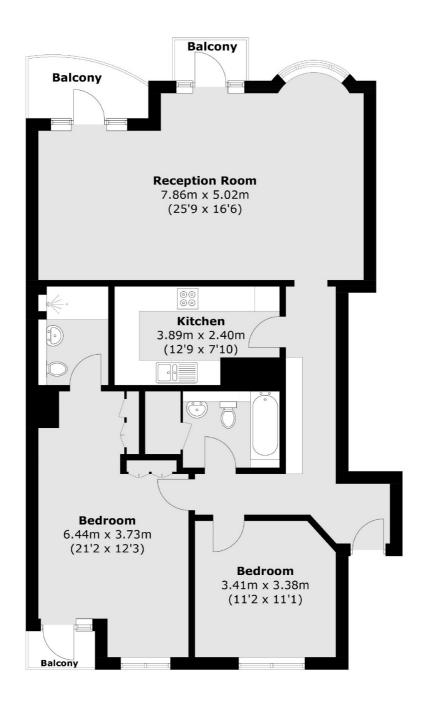

## Rotherhithe Street, SE16 £650,000

Offering stunning views of the river, this two double bedroom flat is immaculately presented and boasts a large living space, separate kitchen, modern bathrooms, two private balconies and parking. The development offers concierge and swimming pool facilities.

## **Features**

Two Double Bedrooms
Two Bathrooms
Two Private Balconies
Excellent Condition
Concierge & Swimming Pool
Secure Underground Parking

## Rotherhithe Street, London, SE16

Total area (approx.): 100.0 sq. m (1,076 sq. ft) Balcony : 6.9 sq. m (74.2 sq. ft)

London Bridge

020 7650 5 100

London

Sales

SE1 1XL

54 Borough High Street