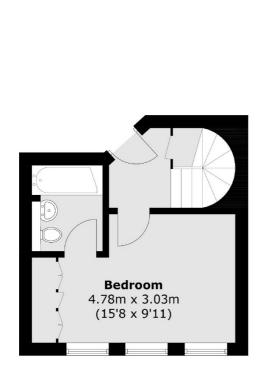

#### **Second Floor**

Canada Water

London

Sales

Montreal House

020 7650 5144

Surrey Quays Road

**Third Floor** 

Total area (approx.): 77.4 sq. m (833.1 sq. ft)
Balcony: 4.7 sq. m (50.6 sq. ft)
(Excluding Void)