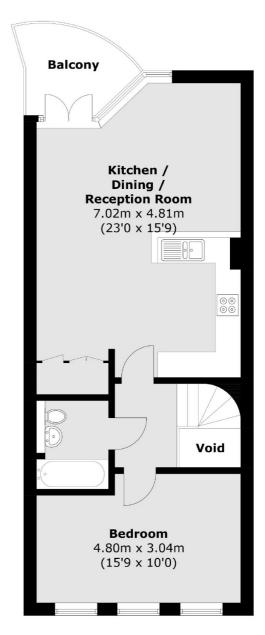

#### **Second Floor**

Canada Water

London

Sales

Montreal House

020 7650 5144

Surrey Quays Road

**Third Floor** 

Total area (approx.): 77.4 sq. m (833.1 sq. ft)
Balcony: 4.7 sq. m (50.6 sq. ft)
(Excluding Void)