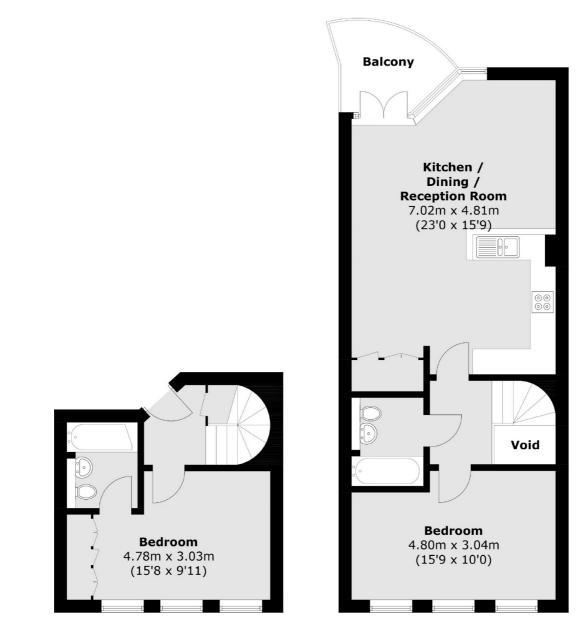

### Horselydown Lane, London, SE1

Second Floor

#### **Third Floor**

Total area (approx.): 77.4 sq. m (833.1 sq. ft) Balcony: 4.7 sq. m (50.6 sq. ft) (Excluding Void)

London Bridge 54 Borough High Street London SE1 1XL Sales 020 7650 5 100 Energy Rating: . We aim to make our particulars both accurate and reliable. However they are not guaranteed; nor do they form part of an offer or contract. If you require clarification on any points then please contact us, especially if you're traveling some distance to view. Please note that appliances and heating systems have not been tested and therefore no warranties can be given as to their good working order.