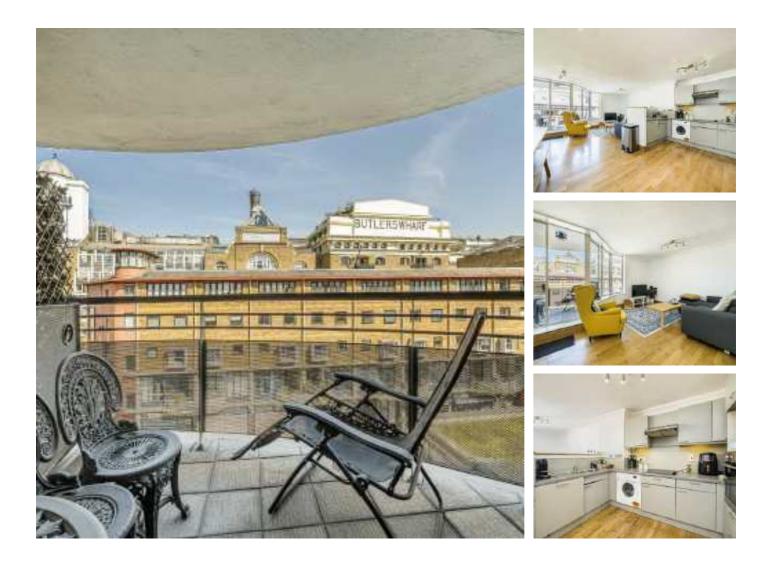

## Horselydown Lane, SE1 £725,000

Located in this sought after development, this split level apartment is in fantastic condition and boasts two large double bedrooms, two bathrooms, open plan kitchen living space, private balcony and secure allocated parking.

The development is located in the heart of Shad Thames and is surrounded by a wide range of restaurants and shops. London Bridge station is just 0.3 miles away.

#### Features

Two Double Bedrooms Split Level Apartment Chain Free Private Balcony Allocated Parking Space Riverside Location Offers in excess of £725,000