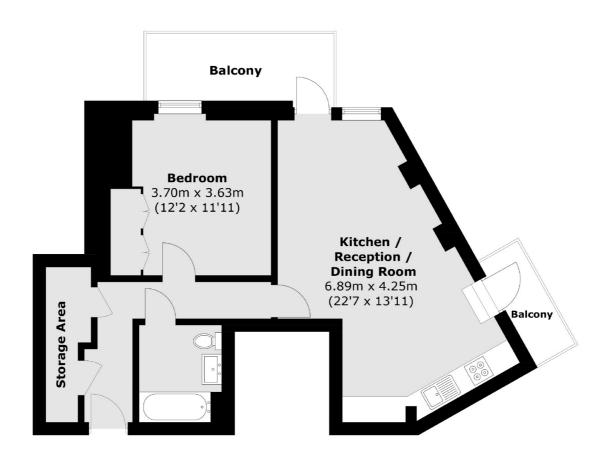

## River Rise Close, London, SE8

Total area (approx.): 55.6 sq. m (598.5 sq. ft)
Balcony: 9.6 sq. m (103.3 sq. ft)
(Including Storage Area)

London Bridge

020 7650 5 100

London

SE11XL

Sales

54 Borough High Street