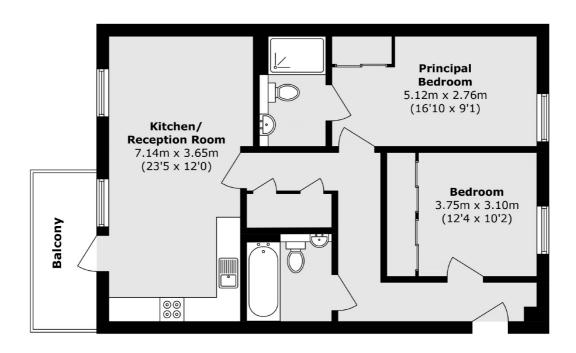

## Jamaica Road, SE16

£650,000

This fabulous two bedroom flat is in immaculate condition and boasts a superb open plan kitchen/living space. The master bedroom offers fitted wardrobes and en suite. The flat has a South facing private balcony, secure underground parking space and access to communal gardens.

## **Features**

Two Double Bedrooms
Two Bathrooms
Excellent Location
Private South Facing Balcony
Secure Underground Parking
Offers Over £650,000

## Jamaica Road, London, SE16

Total area (approx.): 76.5 sq. m (823 sq. ft) Balcony area (approx.): 6.2 sq. m (66.7 sq. ft)

London Bridge

020 7650 5 100

London

SE11XL

Sales

54 Borough High Street