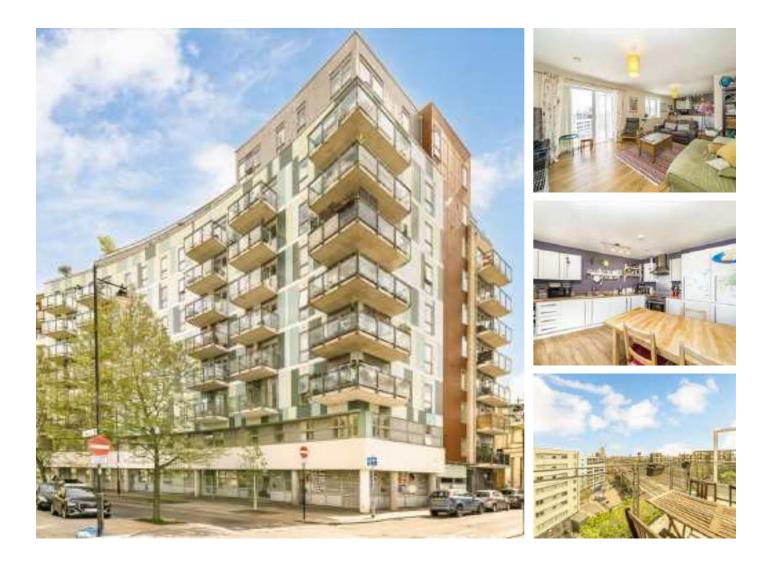

## Marine Street, SE16 £600,000

Situated in this sought after development, this three double bedroom flat is in excellent condition and has a large open plan kitchen living space, private balcony, permit parking, ample storage and lots of natural light.

Eyot House is only 0.2 miles from Bermondsey station. Shad Thames, London Bridge, Maltby Street Market and a wide range of shops, cafés and restaurants are all close by.

### Features

Three Double Bedrooms Private Balcony Communal Bike Storage Long Lease Fantastic Location Offers Over £600,000