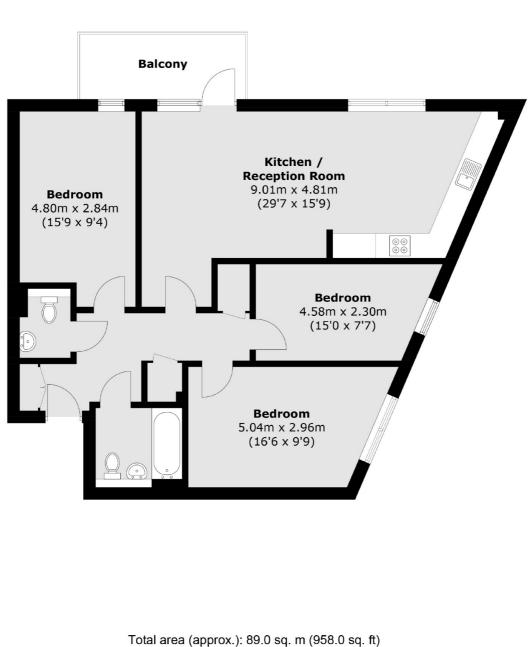

### Marine Street, London, SE16

Balcony: 6.5 sq. m (70.0 sq. ft)

London Bridge 54 Borough High Street London SE1 1XL Sales 020 7650 5 100 Energy Rating: B. We aim to make our particulars both accurate and reliable. However they are not guaranteed; nor do they form part of an offer or contract. If you require clarification on any points then please contact us, especially if you're traveling some distance to view. Please note that appliances and heating systems have not been tested and therefore no warranties can be given as to their good working order.