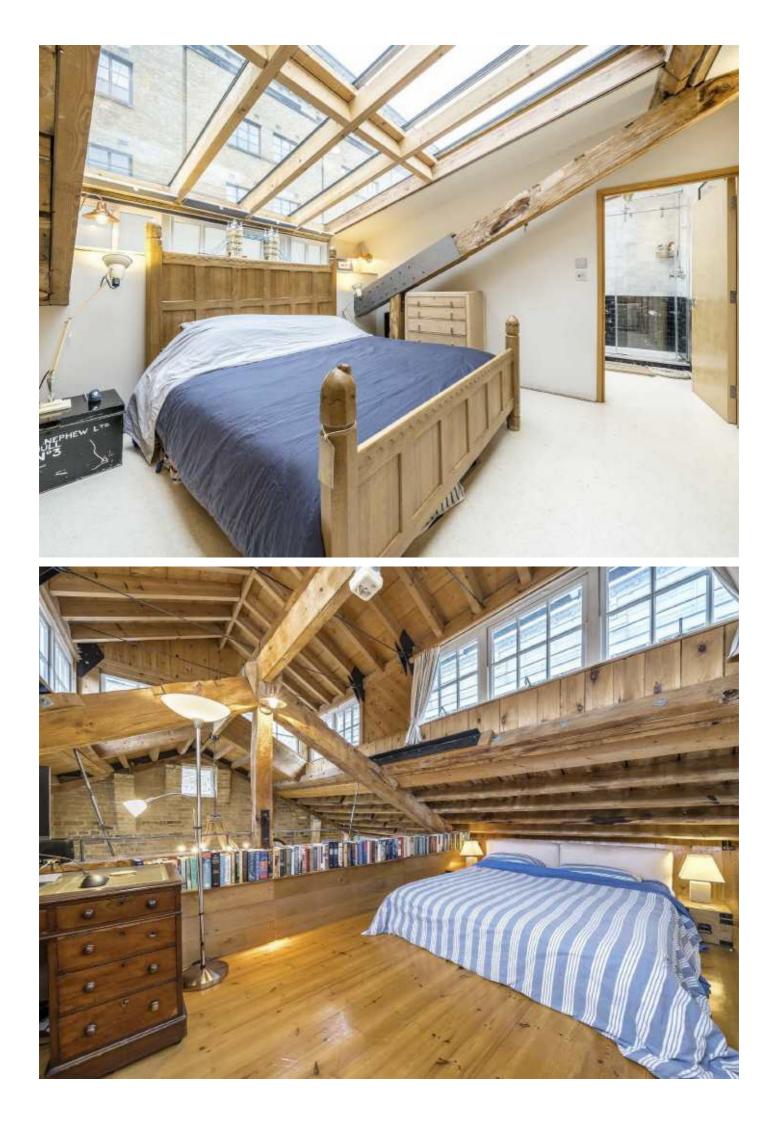

## Shad Thames, SE1

Boasting stunning wooden beams and exposed brick work, the living space spans almost 40ft offering ample space for living and dining.

The flat also offers two large double bedrooms, one with an en-suite and an additional family bathroom. There is also ample storage throughout the flat which is so beautifully decorated.