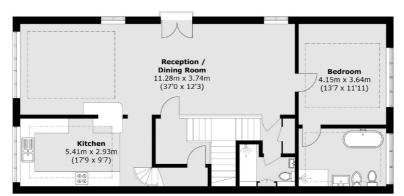

### Shad Thames, London, SE1

Void Bedroom (21'6 x 9'6)

Mezzanine

**Fourth Floor** 

Third Floor

Total area (approx.): 123.9 sq. m (1,333.5 sq. ft) (Including Mezzanine / Excluding Void))

London Bridge 54 Borough High Street London SE1 1XL Sales 020 7650 5 100 Energy Rating: D. We aim to make our particulars both accurate and reliable. However they are not guaranteed; nor do they form part of an offer or contract. If you require clarification on any points then please contact us, especially if you're traveling some distance to view. Please note that appliances and heating systems have not been tested and therefore no warranties can be given as to their good working order.