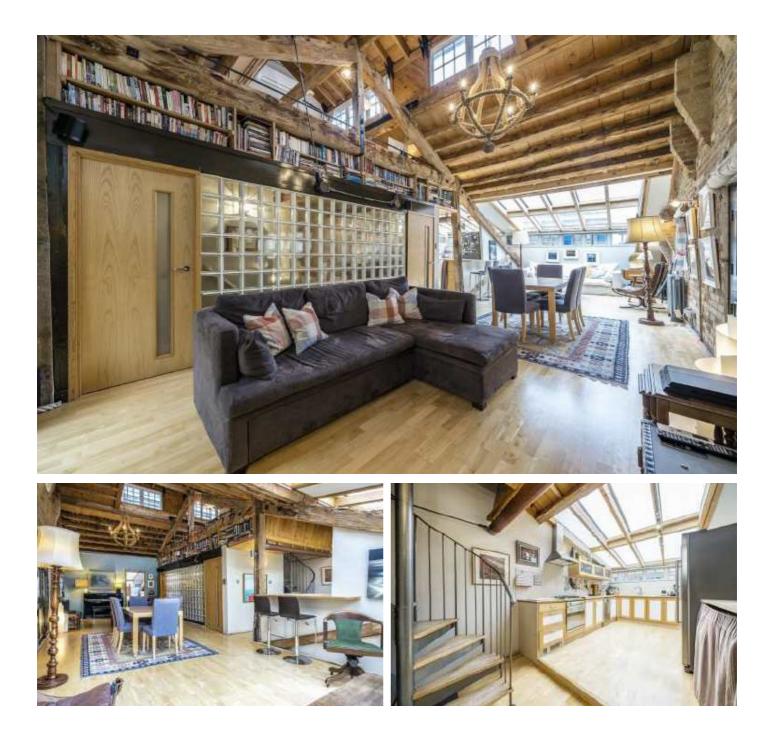

## Shad Thames, SE1

Boasting stunning wooden beams and exposed brick work, the living space spans almost 40ft offering ample space for living and dining.

The flat also offers two large double bedrooms, one with an en-suite and an additional family bathroom. There is also ample storage throughout the flat which is so beautifully decorated.