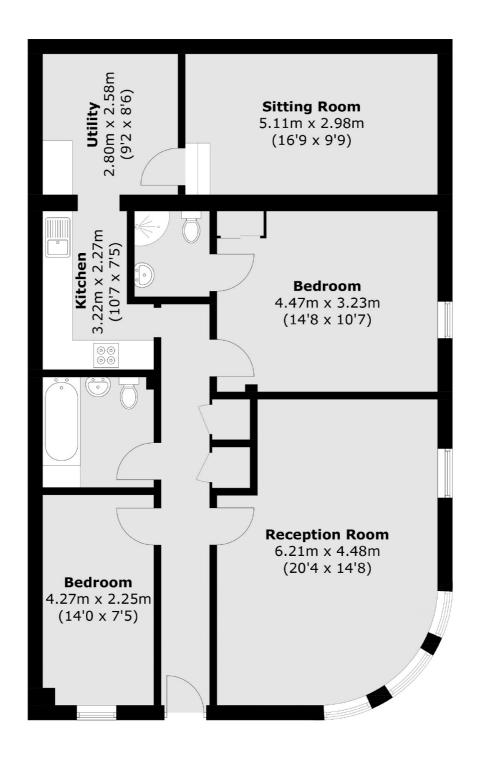

## Rotherhithe Street, London, SE16

Total area (approx.): 104.6 sq. m (1,125.9 sq. ft)

London Bridge

020 7650 5 100

London

Sales

SE1 1XL

54 Borough High Street