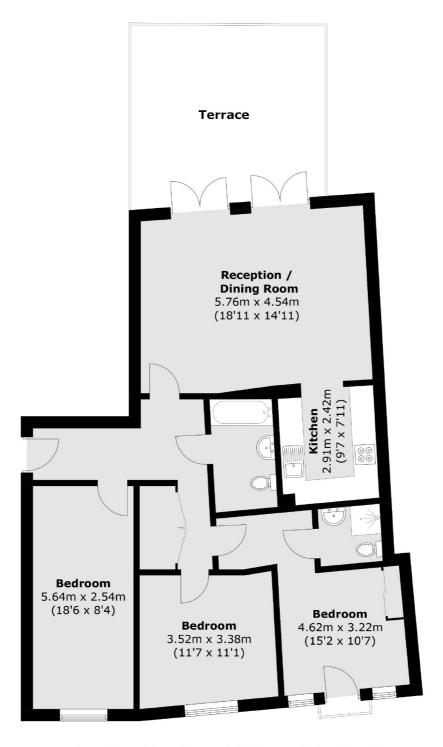

## Spa Road, London, SE16

Total Interal Area (approx.): 94.3 sq. m (1,015.0 sq. ft) Terrace: 22.0 sq. m (236.8 sq. ft)

London Bridge

020 7650 5 100

London

SE11XL

Sales

54 Borough High Street