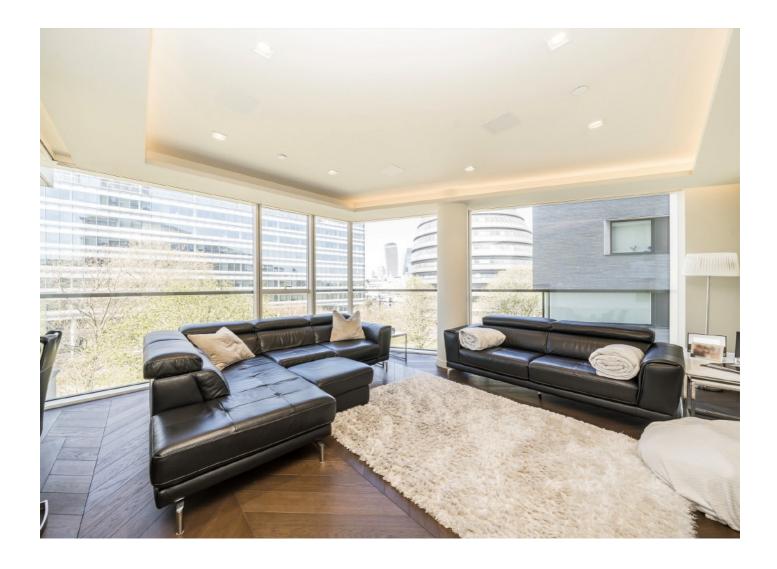

# Earls Way, SE1 £1,900,000

Located in the luxurious One Tower Bridge riverside development, this two double bedroom flat is in stunning condition and boasts a large open plan kitchen living space, two modern bathrooms, walk in wardrobe, private balcony and secure parking.

## Earls Way, SE1

The flat is beautifully designed throughout with a fully fitted kitchen with top of the range built appliances, fully tiled bathrooms a private balcony.

The riverside development offers 24 hour concierge, state of the art gym, swimming pool and spa facilities and beautiful communal areas.