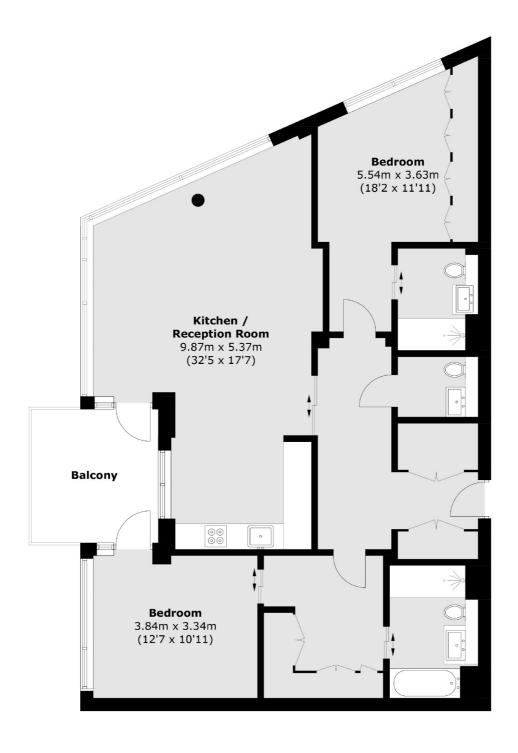

### Earls Way, London, SE1

Total area (approx.): 111.1 sq. m (1,195.9 sq. ft) Balcony: 9.4 sq. m (101.2 sq. ft)

London Bridge

020 7650 5 100

London

Sales

SE1 1XL

54 Borough High Street