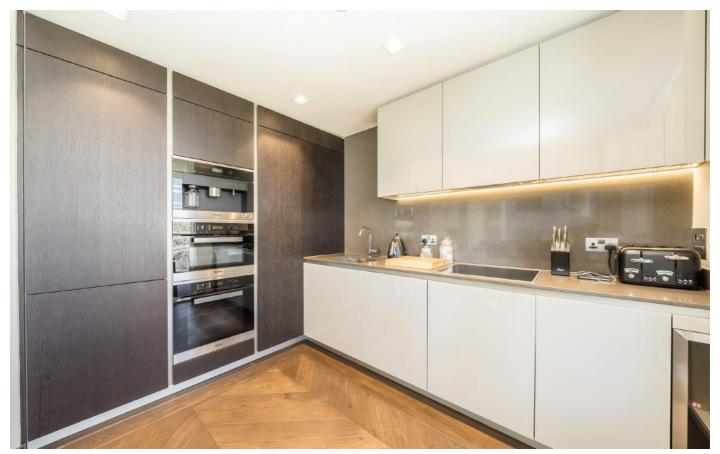

## Earls Way, SE1

The flat is beautifully designed throughout with a fully fitted kitchen with top of the range built appliances, fully tiled bathrooms a private balcony.

The riverside development offers 24 hour concierge, state of the art gym, swimming pool and spa facilities and beautiful communal areas.