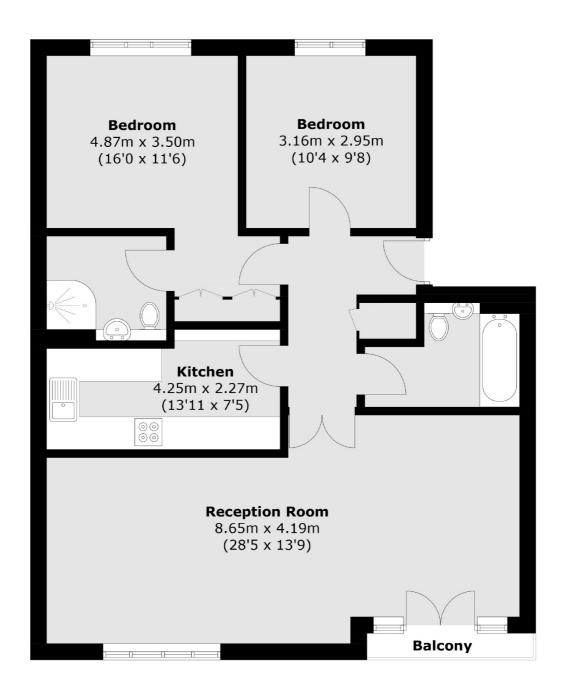

## Rainbow Quay, London, SE16

Total area (approx.): 83.5 sq. m (898.8 sq. ft) Balcony area: 1.3 sq. m (14.0 sq. ft)

Canada Water

London

Sales

Montreal House

020 7650 5144

Surrey Quays Road