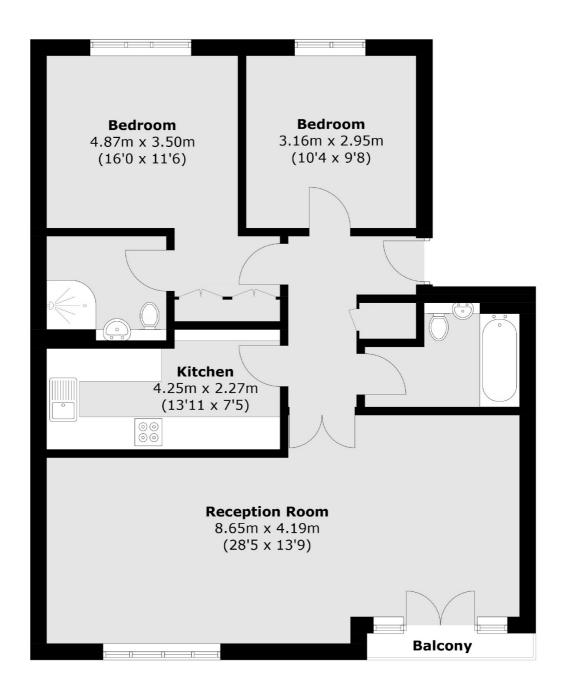

## Rainbow Quay, London, SE16

Total area (approx.): 83.5 sq. m (898.8 sq. ft) Balcony area: 1.3 sq. m (14.0 sq. ft)

London Bridge

020 7650 5 100

London

SE11XL

Sales

54 Borough High Street