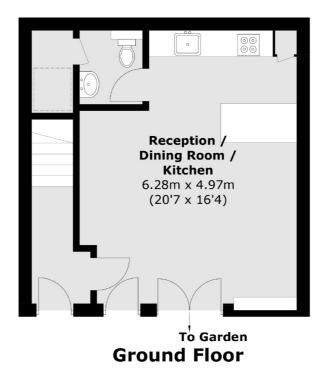

# Abbey Street, SE1 £700,000

A delightful two storey house with a spacious open plan living room and kitchen, plus a WC on the ground floor, leading out onto a fantastic private garden. There are two generous double bedrooms and a family bathroom on the upper floor, plus additional loft storage.