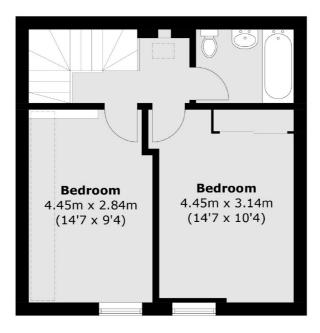

# Abbey Street, SE1 £700,000

A delightful two storey house with a spacious open plan living room and kitchen, plus a WC on the ground floor, leading out onto a fantastic private garden. There are two generous double bedrooms and a family bathroom on the upper floor, plus additional loft storage.

#### **First Floor**

Total area (approx.): 77.5 sq. m (834.2 sq. ft)

London Bridge

020 7650 5 100

London

SE11XL

Sales

54 Borough High Street