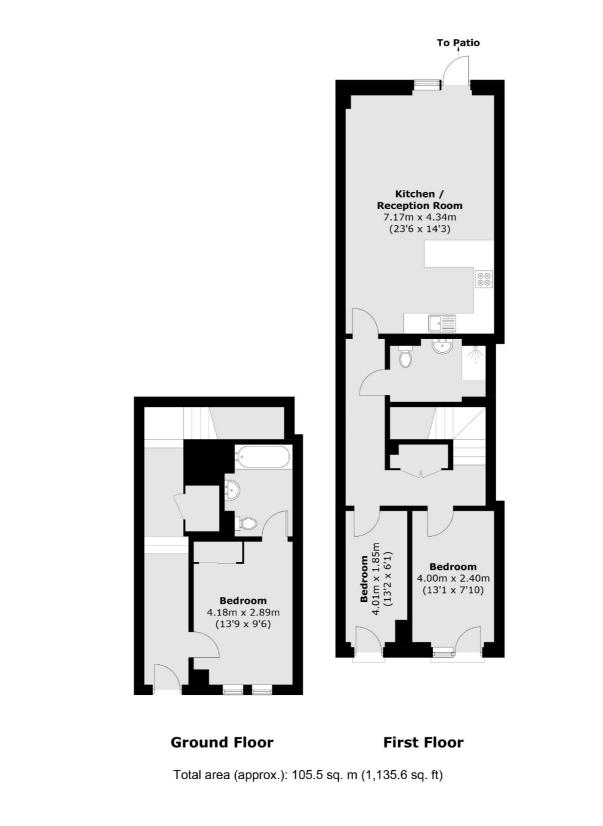

## Grand Canal Avenue, SE16 £775,000

Located in this sought after development and offering its own entrance, this three bedroom split level flat is arranged over 1,100 sqft and boasts two bathrooms, a large open plan kitchen living space, private terrace, secure parking, gym and concierge facilities.

#### Features

Three Bedrooms Two Bathrooms Fantastic Condition Private Terrace Concierge & Gym Facilities Secure Gated Parking