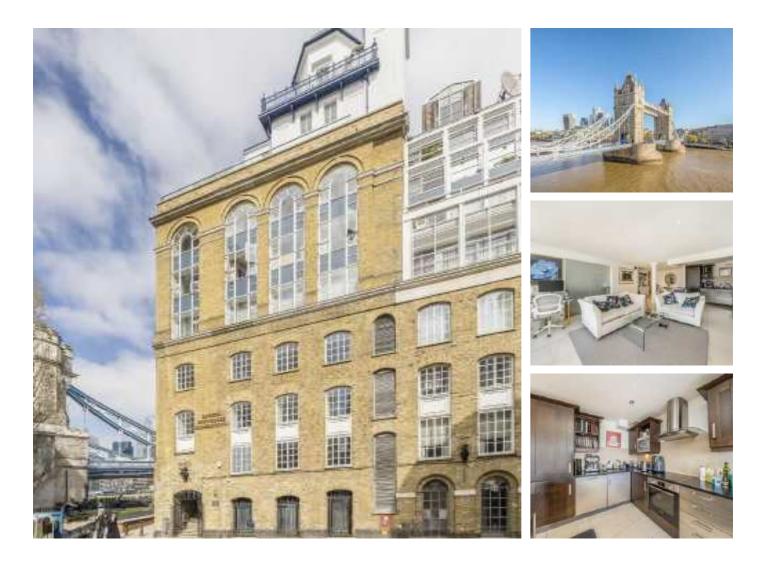

# Shad Thames, SE1 £1,000,000

Offering incredible views of Tower Bridge, The River and The City, this stunning apartment boasts a large open plan kitchen and living space, modern bathroom, private balcony, ample storage plus secure parking and concierge facilities.

Anchor Brewhouse is located in the heart of Shad Thames and is surrounded by a wide range of shops and restaurants. London Bridge Station is just 0.3 miles away.

### Features

One Bedroom Private Balcony Share of Freehold Stunning Views Concierge Facilities Riverside Development Secure Parking