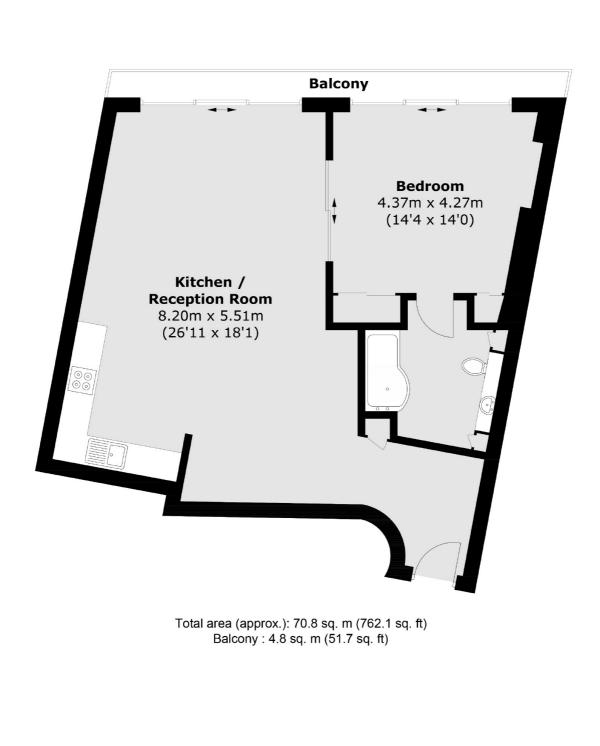

# Shad Thames, SE1 £1,000,000

Offering incredible views of Tower Bridge, The River and The City, this stunning apartment boasts a large open plan kitchen and living space, modern bathroom, private balcony, ample storage plus secure parking and concierge facilities.

### Features

One Bedroom Private Balcony Share of Freehold Stunning Views Concierge Facilities Riverside Development Secure Parking