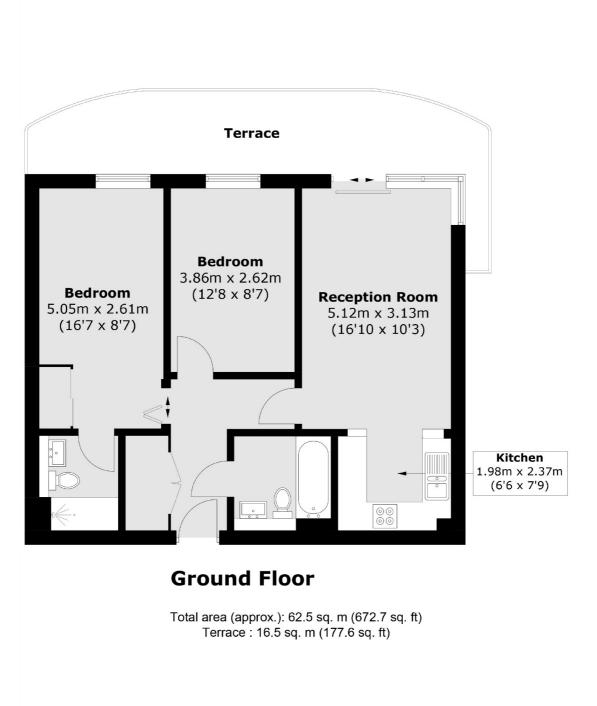

## **Spa Road, SE16** £500,000

Located in this sought after development, this two double bedroom flat is in stunning condition and offers ample living space, two bathrooms, open plan- kitchen living, lots of storage and a large private terrace.

## Features

Two Double Bedrooms Excellent Condition Ample Storage Private Terrace Great Location Chain Free Offers in excess of £500,000

Spa Road, SE16