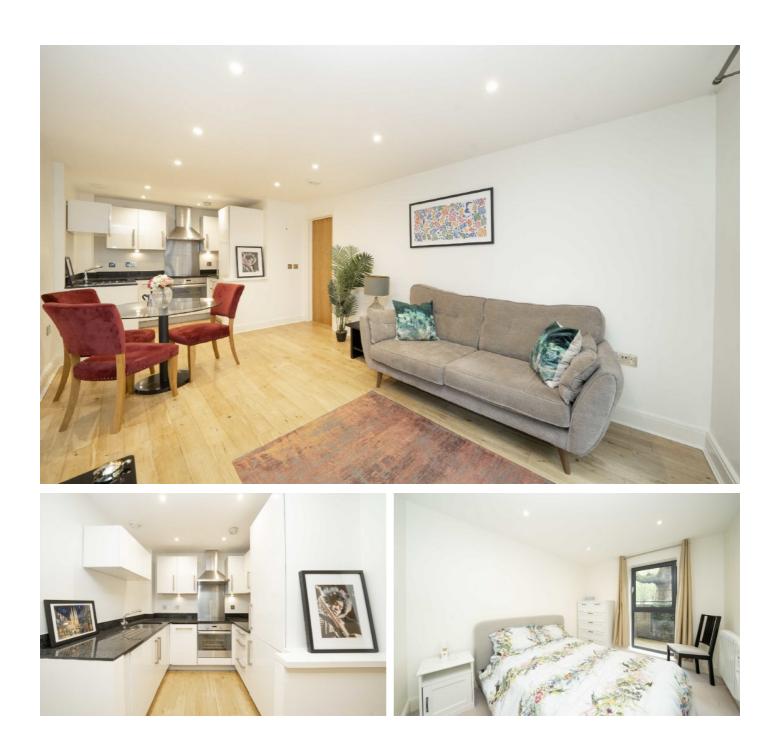

## **Spa Road, SE16** £500,000

Located in this sought after development, this two double bedroom flat is in stunning condition and offers ample living space, two bathrooms, open plan- kitchen living, lots of storage and a large private terrace.

## Features

Two Double Bedrooms Excellent Condition Ample Storage Private Terrace Great Location Chain Free Offers in excess of £500,000

Spa Road, SE16