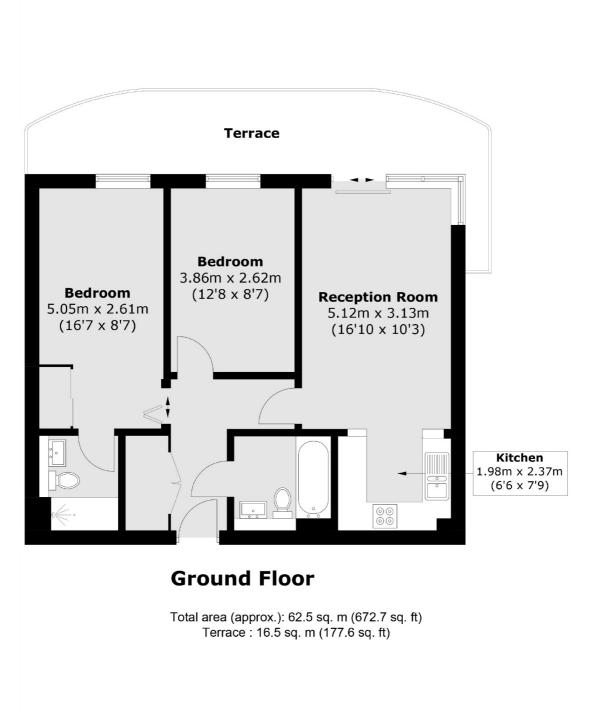

## **Spa Road, SE16** £550,000

Located in this sought after development, this two double bedroom flat is in stunning condition and offers ample living space, two bathrooms, open plan-kitchen living, lots of storage and a large private terrace.

## Features

Two Double Bedrooms Excellent Condition Ample Storage Private Terrace Great Location Chain Free