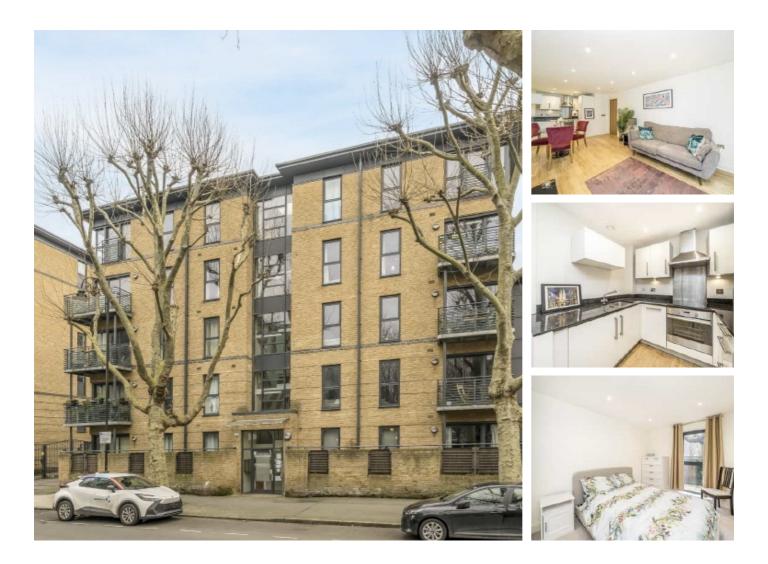

## **Spa Road, SE16** £550,000

Located in this sought after development, this two double bedroom flat is in stunning condition and offers ample living space, two bathrooms, open plan-kitchen living, lots of storage and a large private terrace.

Aulay House is located just 0.3 miles from Bermondsey station and is surrounded by a vast range of artisan shops, cafés, restaurants and trendy food markets.

## Features

Two Double Bedrooms Excellent Condition Ample Storage Private Terrace Great Location Chain Free