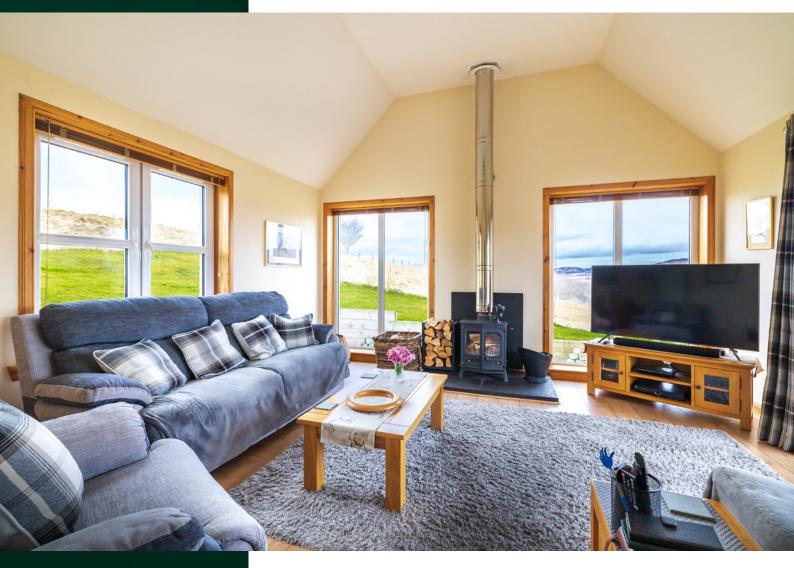

Step into the inviting lounge, where the cosy log burner adds warmth and charm to the atmosphere. With dual-aspect views, you'll find yourself mesmerised by the beauty that nature paints just beyond your windows.