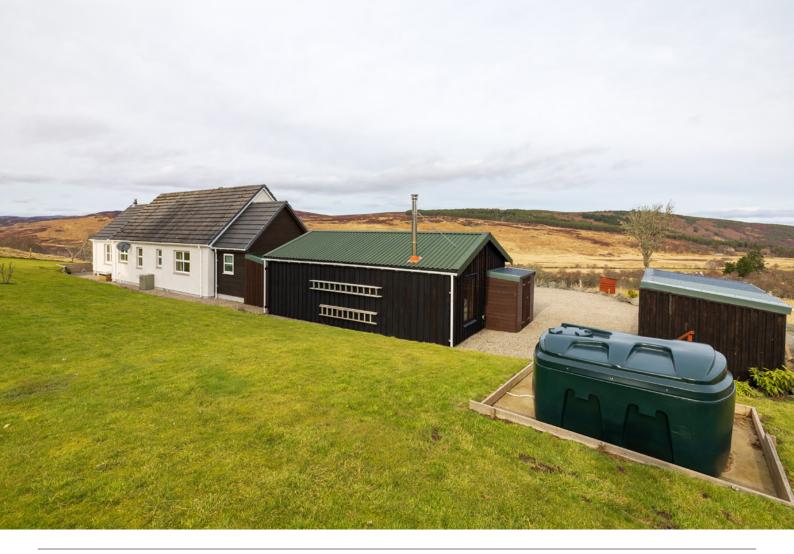

Nestled within the embrace of nature's tranquillity, Greengates at 38 Banscol, Rogart, IV28 3YF, invites you to experience the epitome of countryside living. This exceptional three-bedroom detached bungalow is situated on an expansive wrap-around plot, offering you not only a beautiful home but a lifestyle adorned with simply breathtaking views and an exquisite surrounding landscape.

The exterior area of Greengates holds treasures of its own. An external summer house beckons, complete with a 5-man hot tub and a comfortable seating area. This versatile space also has an unofficial extra bedroom, perfect for accommodating family or guests. Additional amenities outside include a storage shed for everyday needs and a lockable storage room for added convenience.