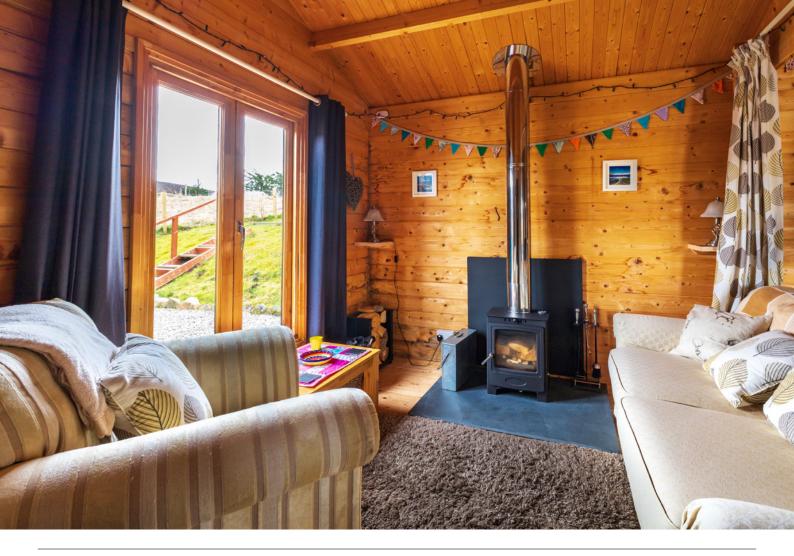

Step into the inviting lounge, where the cosy log burner adds warmth and charm to the atmosphere. With dual-aspect views, you'll find yourself mesmerised by the beauty that nature paints just beyond your windows.