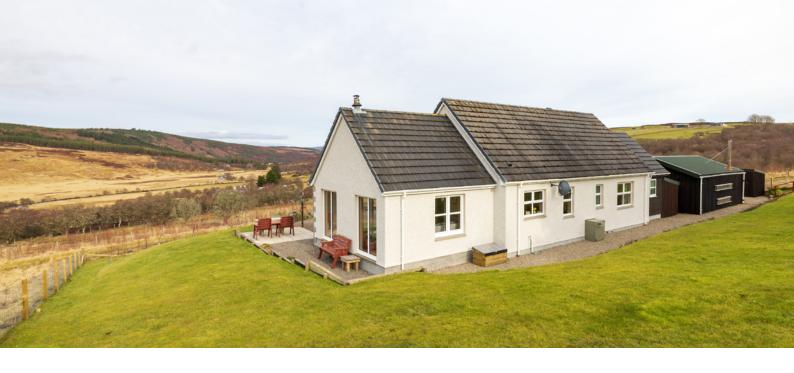

Nestled within the embrace of nature's tranquillity, Greengates at 38 Banscol, Rogart, IV28 3YF, invites you to experience the epitome of countryside living. This exceptional three-bedroom detached bungalow is situated on an expansive wrap-around plot, offering you not only a beautiful home but a lifestyle adorned with simply breathtaking views and an exquisite surrounding landscape.

Pass through the welcoming driveway, and enter a world where unspoiled, uninterrupted panoramic vistas become an everyday luxury. Picture-perfect scenes of rolling hills and majestic mountains unfold before you, creating a living canvas that changes with every passing moment.

Imagine basking on your bench seating area, with the majestic mountains and serene hills serving as your backdrop. Every morning is an opportunity to savour the beauty that surrounds you while taking your first sip of coffee. Greengates, with its captivating views, luxurious amenities, and seamless integration with nature, redefines countryside living. Embrace the unparalleled beauty and unmatched serenity that await you in this remarkable haven.