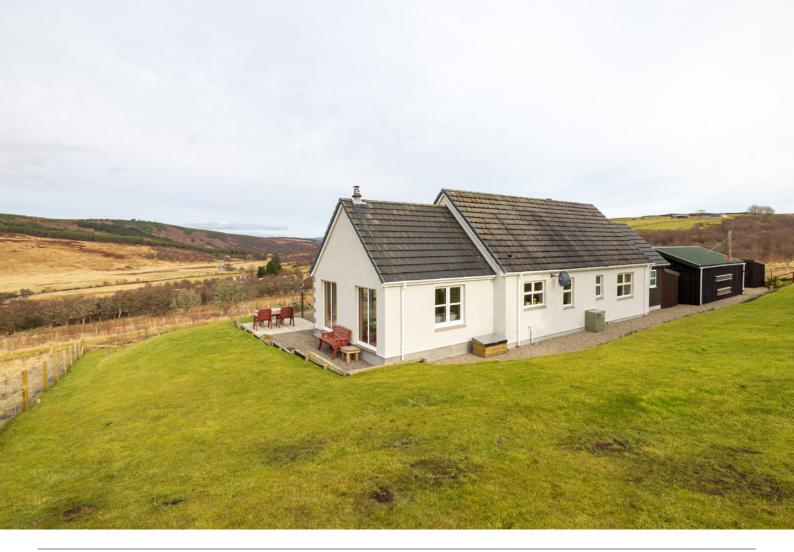

Nestled within the embrace of nature's tranquillity, Greengates at 38 Banscol, Rogart, IV28 3YF, invites you to experience the epitome of countryside living. This exceptional three-bedroom detached bungalow is situated on an expansive wrap-around plot, offering you not only a beautiful home but a lifestyle adorned with simply breathtaking views and an exquisite surrounding landscape.

Pass through the welcoming driveway, and enter a world where unspoiled, uninterrupted panoramic vistas become an everyday luxury. Picture-perfect scenes of rolling hills and majestic mountains unfold before you, creating a living canvas that changes with every passing moment.