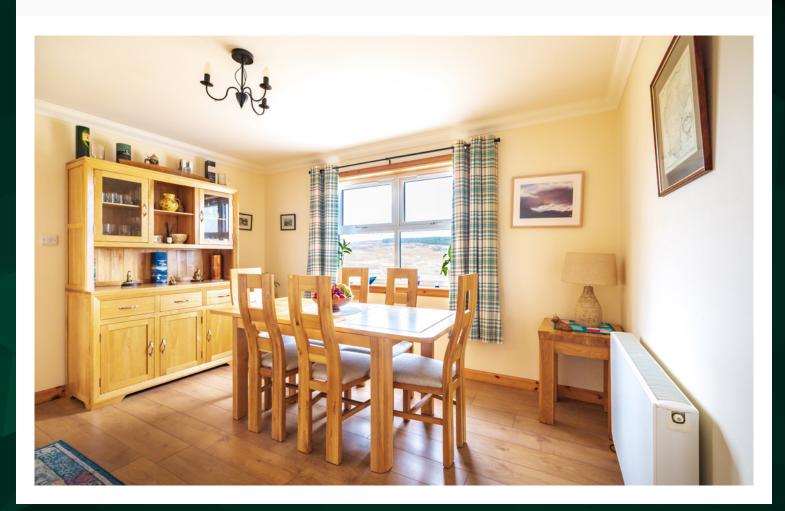

The dining room becomes a haven for shared meals, as its window frames the spectacular scenery, making every dining experience unforgettable, it's easy to see why this is the current owner's favourite room.