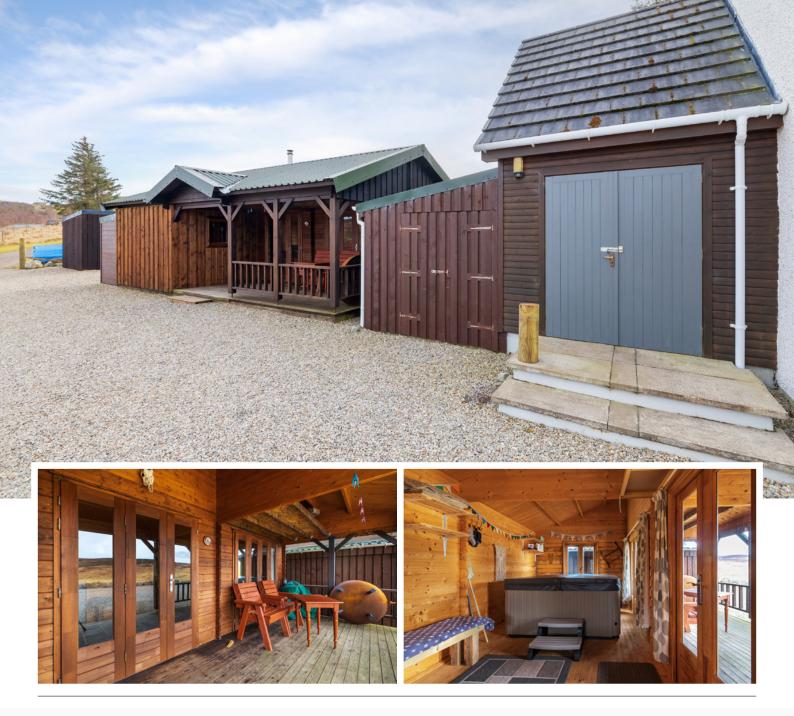

The exterior area of Greengates holds treasures of its own. An external summer house beckons, complete with a 5-man hot tub and a comfortable seating area. This versatile space also has an unofficial extra bedroom, perfect for accommodating family or guests. Additional amenities outside include a storage shed for everyday needs and a lockable storage room for added convenience.