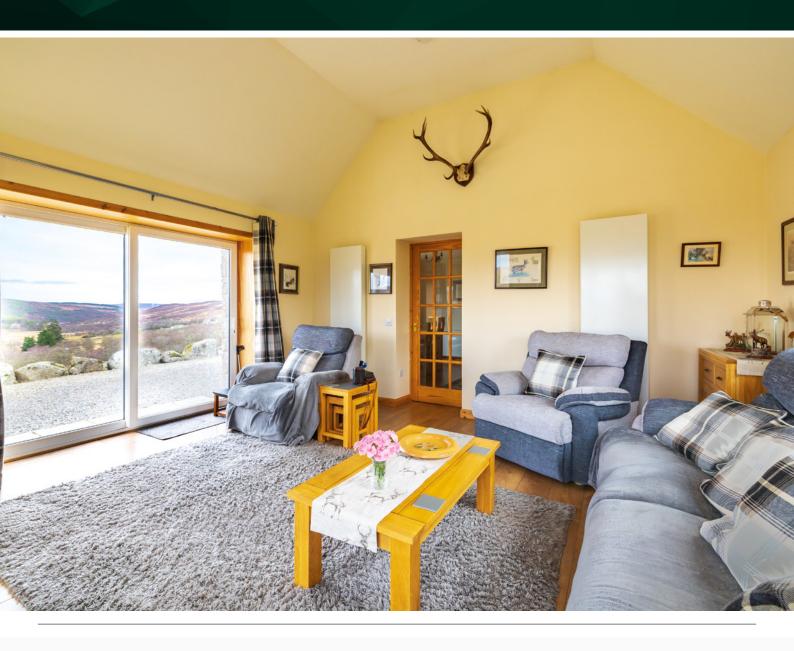

Step into the inviting lounge, where the cosy log burner adds warmth and charm to the atmosphere. With dual-aspect views, you'll find yourself mesmerised by the beauty that nature paints just beyond your windows.