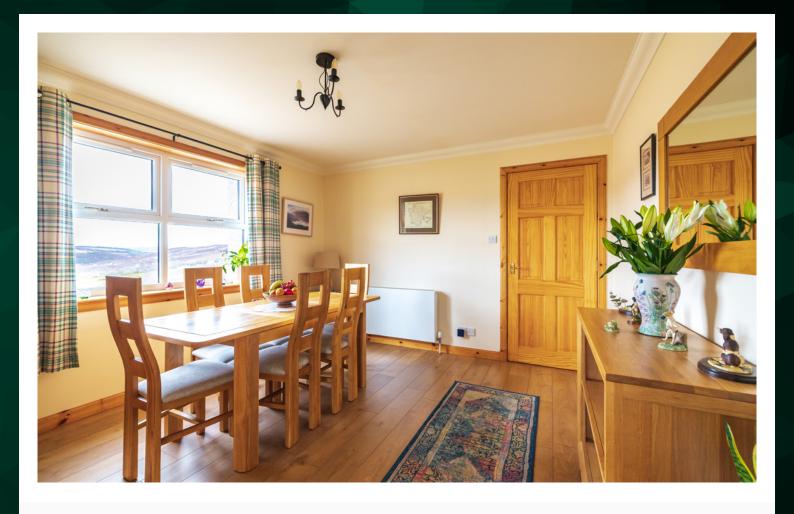

The dining room becomes a haven for shared meals, as its window frames the spectacular scenery, making every dining experience unforgettable, it's easy to see why this is the current owner's favourite room.