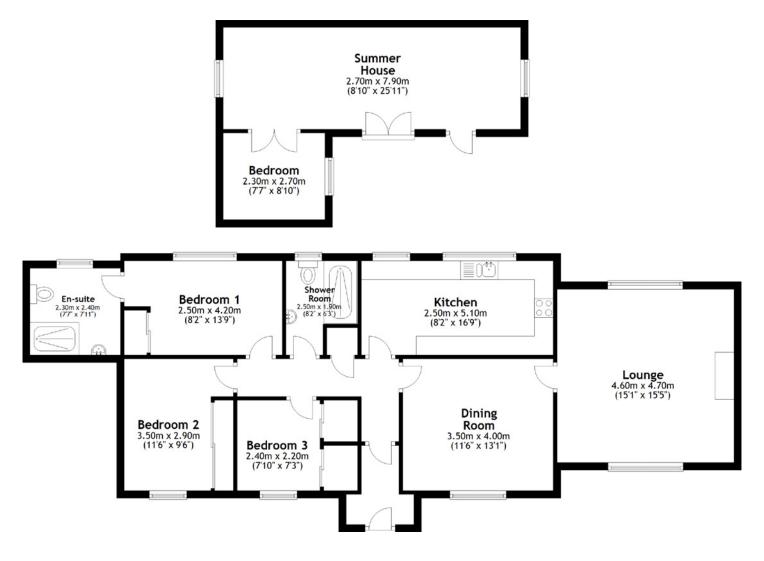

Two spacious double bedrooms and a further single bedroom offer comfort and tranquillity, inviting you to unwind in the embrace of this remarkable retreat.

Gross internal floor area (m²): 100m²

EPC Rating: C

The exterior area of Greengates holds treasures of its own. An external summer house beckons, complete with a 5-man hot tub and a comfortable seating area. This versatile space also has an unofficial extra bedroom, perfect for accommodating family or guests. Additional amenities outside include a storage shed for everyday needs and a lockable storage room for added convenience.