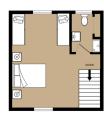

GROUND FLOOR

TOTAL FLOOR AREA: 1074 sq.ft. (59.8 sq.m.) approx.

Whist every attempt has been made to ensure the accuracy of the floorgian contained here, measureme of doors, windows, rooms and any other terms are approximate and no responsibility is taken for any emission or mis-statement. This just in for illustrative purposes only and standed the used as such by an prospective purchaser. The services, systems and appliances shown have not been tested and no guarar has no their tested and no guarar late to the promotion of the procession o