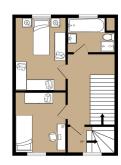

GROUND FLOOR

TOTAL FLOOR AREA: 1074 sq.ft. (59.8 sq.m.) approx.

Whist every attempt has been made to ensure the accuracy of the floorgian contained here, measureme of doors, windows, rooms and any other terms are approximate and no responsibility is taken for any emission or mis-statement. This just in for illustrative purposes only and standed the used as such by an prospective purchaser. The services, systems and appliances shown have not been tested and no guarar has no their tested and no guarar late to the promotion of the procession o