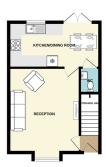

GROUND FLOOR

TOTAL FLOOR AREA: 1074 sq.ft. (59.8 sq.m.) approx.

Whist every attempt has been made to ensure the accuracy of the floorgian contained here, measureme of doors, windows, rooms and any other terms are approximate and no responsibility is taken for any emission or mis-statement. This just in for illustrative purposes only and standed the used as such by an prospective purchaser. The services, systems and appliances shown have not been tested and no guarar has no their tested and no guarar late to the promotion of the procession o