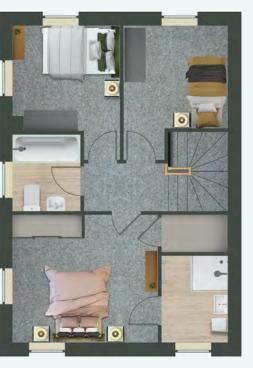

### **3-BED HOUSES**

Our 3-bedroom homes come in two different layouts, and are available in terraced, semi-detached or detached styles.

With generous large living, kitchen and dining spaces, there's plenty of extra room to wind down or entertain.

The main bedrooms comfortably accommodate king-size beds and include fitted wardrobes with mirrored doors, for extra storage. Large windows let in plenty of natural light, with quality blackout blinds included. Detached homes also offer an en-suite in the main bedroom.

The main bathroom is finished with ceramic tiling, deluxe bath with an overhead shower, chrome fittings, large wall mirror and heated towel radiator.

Each home includes a private, enclosed garden with patio area - ideal for enjoying time with family, friends or pets.

## **CHOOSE YOUR 3-BED HOUSE**

Home layouts and sizes may vary subject to chosen plot. For plot specific details such as colours and dimensions, please consult the reservations team.

**T2 HOUSE TYPE** 

**3B HOUSE TYPE** 