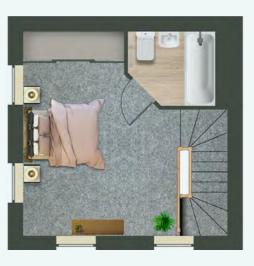

### **2-BED HOUSES**

With two different layouts to choose from, our 2-bedroom homes are available in a range of terraced and semi-detached options.

Featuring top-of-the-range appliances, flexible living spaces and generously sized bedrooms.

The spacious main bedroom has ample space for a king-size bed and provides fitted wardrobes with mirrored doors for ample storage. Large windows allow for plenty of light, complete with blackout blinds for restful nights.

Bathrooms are quality by design - complete with deluxe bath or shower, chrome fittings, ceramic tiling, large mirror and heated towel radiator.