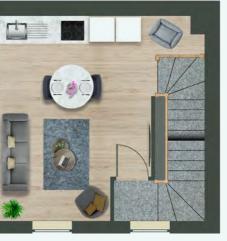

### **3-BED HOUSES**

Our 3-bedroom homes come in two different layouts, and are available in terraced, semi-detached or detached styles.

With generous large living, kitchen and dining spaces, there's plenty of extra room to wind down or entertain.