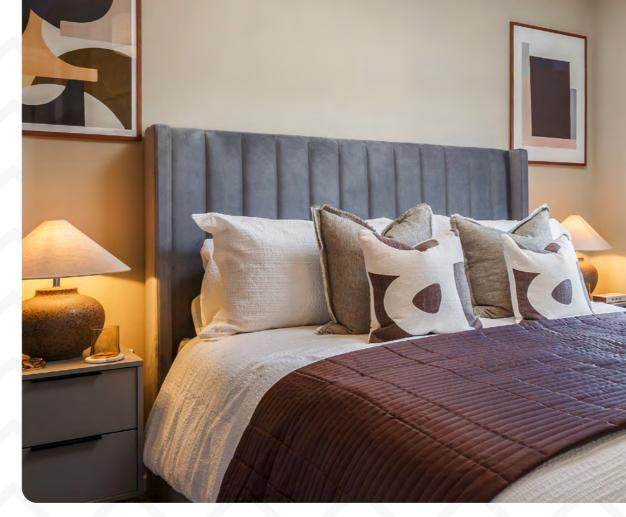

The spacious main bedroom has ample space for a king-size bed and provides fitted wardrobes with mirrored doors for ample storage. Large windows allow for plenty of light, complete with blackout blinds for restful nights.

The main bedrooms comfortably accommodate king-size beds and include fitted wardrobes with mirrored doors, for extra storage. Large windows let in plenty of natural light, with quality blackout blinds included. Detached homes also offer an en-suite in the main bedroom.