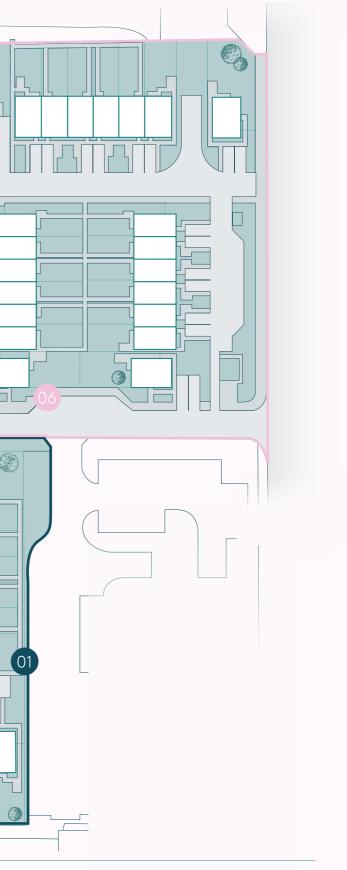

## **CHOOSE YOUR 2-BED HOUSE**

Home layouts and sizes may vary subject to chosen plot. For plot specific details such as colours and dimensions, please consult the reservations team.

**T1 HOUSE TYPE** 

LIVORNO HOUSE TYPE

### **2-BED HOUSES**

With two different layouts to choose from, our 2-bedroom homes are available in a range of terraced and semi-detached options.

Featuring top-of-the-range appliances, flexible living spaces and generously sized bedrooms.