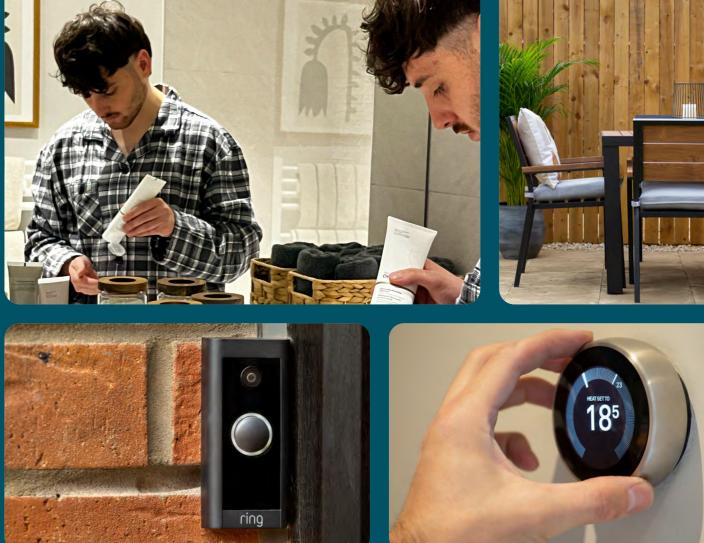

### WE'RE DIFFERENT THAN YOUR **TYPICAL RENTAL PROVIDER.**

FIND OUT ABOUT

**MYCASA** 

Ample access to outdoor space, with range of homes offering either gardens with secure enclosed fencing, outdoor patio areas or front lawns, with additional front and rear external lighting.

Creating safer communities through our pedestrian-led streets, smart video door bells and home security alarms as standard.

50MBPS broadband from the moment you get your keys and the MyCasa app allowing you to report service and maintenance requests 24/7, chat with neighbours on the community forum, or book recommended resident services and seasonal community events at the click of a button.

Highly EPC-rated homes provide smart technology features that adapt to your daily routine and keeps your bills low, including smart thermostats and Utopi home sensors. Homes also feature Air Source Heat Pumps or Solar PV panels, plus EV chargers.