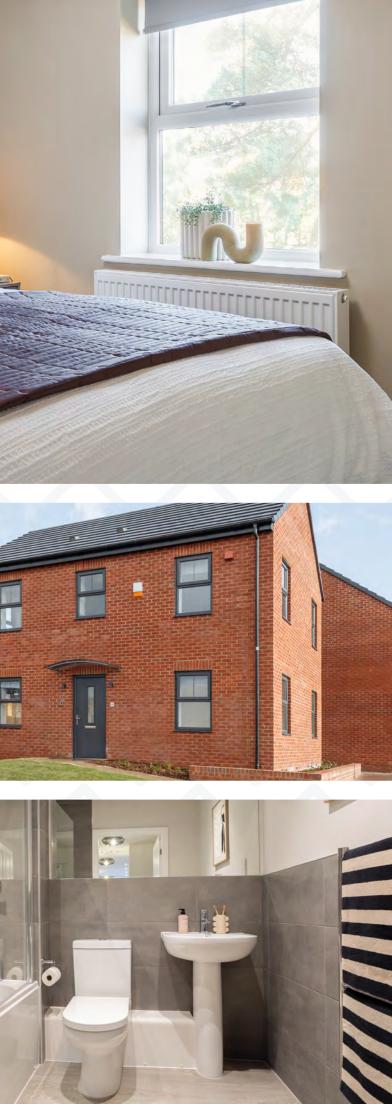

The spacious main bedroom has ample space for a king-size bed and provides fitted wardrobes with mirrored doors for ample storage. Large windows allow for plenty of light, complete with blackout blinds for restful nights.

Bathrooms are quality by design - complete with deluxe bath or shower, chrome fittings, ceramic tiling, large mirror and heated towel radiator.

The main bathroom is finished with ceramic tiling, deluxe bath with an overhead shower, chrome fittings, large wall mirror and heated towel radiator.

Each home includes a private, enclosed garden with patio area - ideal for enjoying time with family, friends or pets.