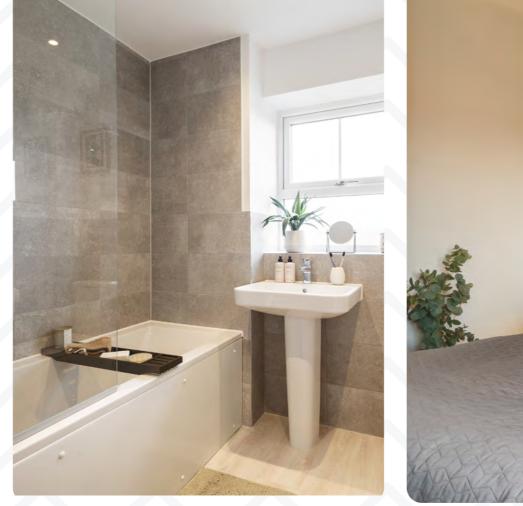

Bathrooms are quality by design - complete with deluxe bath or shower, chrome fittings, ceramic tiling, large mirror and heated towel radiator.

The main bathroom is finished with ceramic tiling, deluxe bath with an overhead shower, chrome fittings, large wall mirror and heated towel radiator.

Each home includes a private, enclosed garden with patio area - ideal for enjoying time with family, friends or pets.