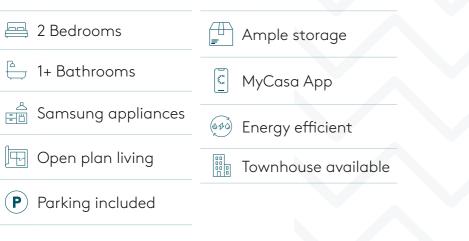

# 3 Bedrooms 1+ Bathrooms MyCasa App Samsung appliances Copen plan living Open plan living Outdoor space Parking included