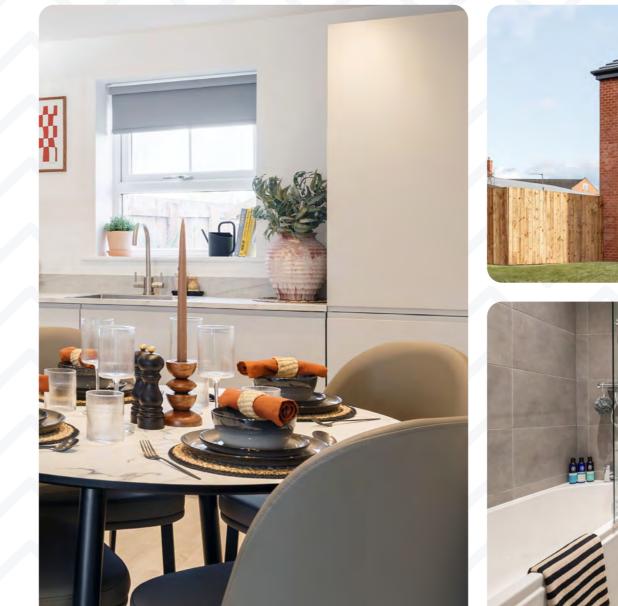

High specification home fittings including integrated Samsung kitchen appliances, washer/dryer combo, quality worktops, luxury tiling and large bathroom mirrors.

Bathrooms are quality by design - complete with deluxe bath or shower, chrome fittings, ceramic tiling, large mirror and heated towel radiator.

The main bathroom is finished with ceramic tiling, deluxe bath with an overhead shower, chrome fittings, large wall mirror and heated towel radiator.

Each home includes a private, enclosed garden with patio area - ideal for enjoying time with family, friends or pets.