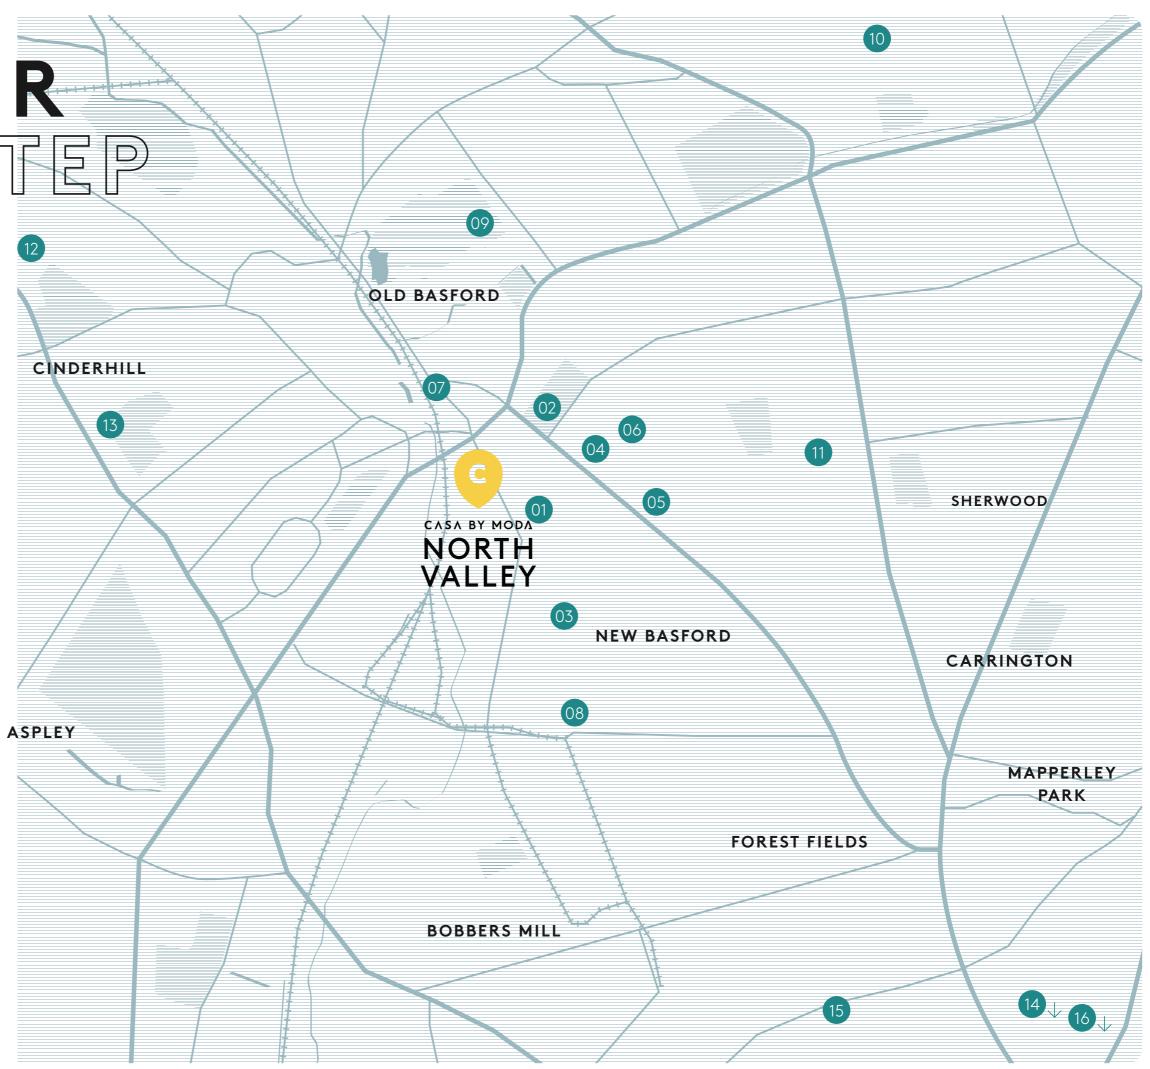

# **ON YOUR** DOORSTEP

| 01 | Zulu Road Medical Centre    | ∱1 min   |
|----|-----------------------------|----------|
| 02 | Perry Road Bus Stop         | ☆ 3 min  |
| 03 | Djangoly Northgate Academy  | ∱ 6 min  |
| 04 | Aldi                        | ∱ 6 min  |
| 05 | PureGym                     | ጵ 7 min  |
| 06 | Sainsburys                  | ጵ 8 min  |
| 07 | Basford Tram Stop           | ∱ 10 min |
| 08 | Nottingham Climbing Centre  | ∱ 13 min |
| 09 | Vernon Park Sports Pavilion | ⊜ 5 min  |
| 10 | Nottingham City Hospital    | ⊜4 min   |
| 1  | Robin Hood Gymnastics       | ⊜ 5 min  |
| 12 | Nottingham College          | ⊜ 6 min  |
| 13 | MyDentist Nuthall Road      | ⊜ 6 min  |
| 14 | Nottingham City Centre      | ⊜9 min   |
| 15 | Nottingham High School      | ⊜9 min   |
| 16 | Nottingham Trent University | ⊜9 min   |

The best of both worlds. Located on the outskirts of the city centre, with excellent bus and tram links within a 10 minute walk, giving you direct access to the hustle and bustle of Nottingham, whilst being close to amenities, parks and leisure facilities.

### NORTH VALLEY -LOCATED NORTH OF NOTTINGHAM, ADJACENT TO THE RIVER LEEN GREENWAY.

| PHASE 01 | Available from July 2025.                     |          | Available late 2025.                                        | PHASE 05 |      |
|----------|-----------------------------------------------|----------|-------------------------------------------------------------|----------|------|
|          | Offers 3-bedroom terraced and detached homes. | PHASE 03 | Provides 2-bedroom, 3-storey townhouses, and additional     | PHASE US | Off  |
| PHASE 02 | Available from July 2025.                     |          | 3-bedroom terraced homes.                                   |          | Avo  |
|          | Provides 2- and 3-bedroom terraced homes.     |          | Available from early 2026.                                  | PHASE 06 | Pro  |
|          |                                               | PHASE 04 | Provides 2- and 3-bedroom semi-detached and terraced homes. |          | dete |