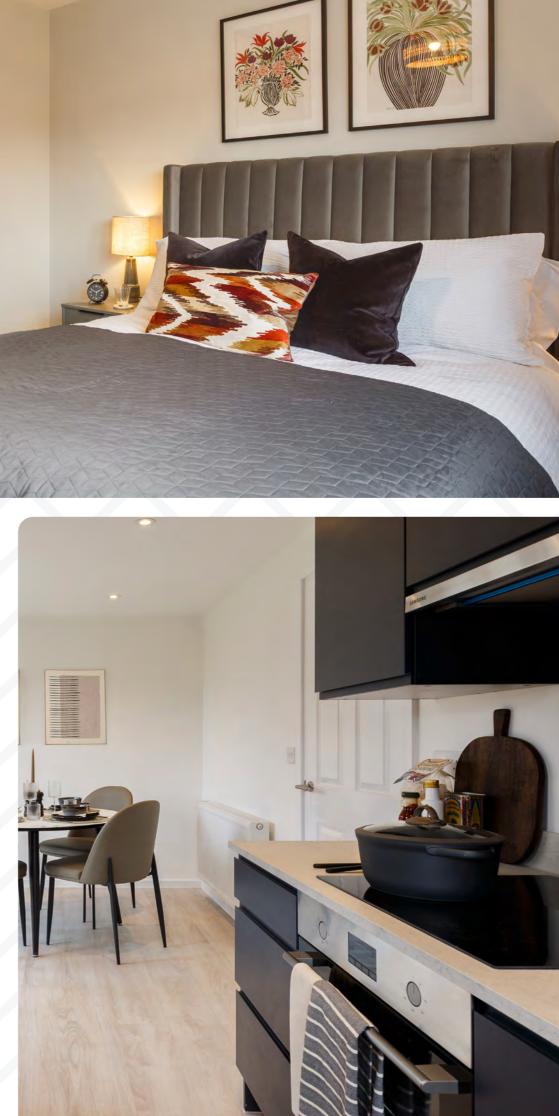

High specification home fittings including integrated Samsung kitchen appliances, washer/dryer combo, quality worktops, luxury tiling and large bathroom mirrors.

The spacious main bedroom has ample space for a king-size bed and provides fitted wardrobes with mirrored doors for ample storage. Large windows allow for plenty of light, complete with blackout blinds for restful nights.

Bathrooms are quality by design - complete with deluxe bath or shower, chrome fittings, ceramic tiling, large mirror and heated towel radiator.