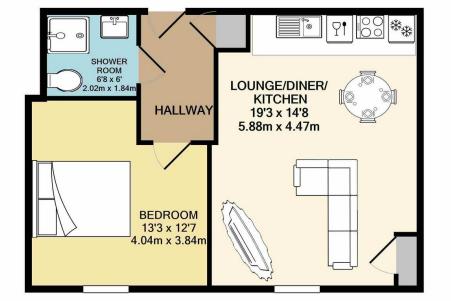

## TOTAL APPROX. FLOOR AREA 520 SQ.FT. (48.3 SQ.M.)

Whilst every attempt has been made to ensure the accuracy of the floor plan contained here, measurements of doors, windows, rooms and any other items are approximate and no responsibility is taken for any error, omission, or mis-statement. This plan is for illustrative purposes only and should be used as such by any prospective purchaser. The services, systems and appliances shown have not been tested and no guarantee as to their operability or efficiency can be given Made with Metropix ©2019