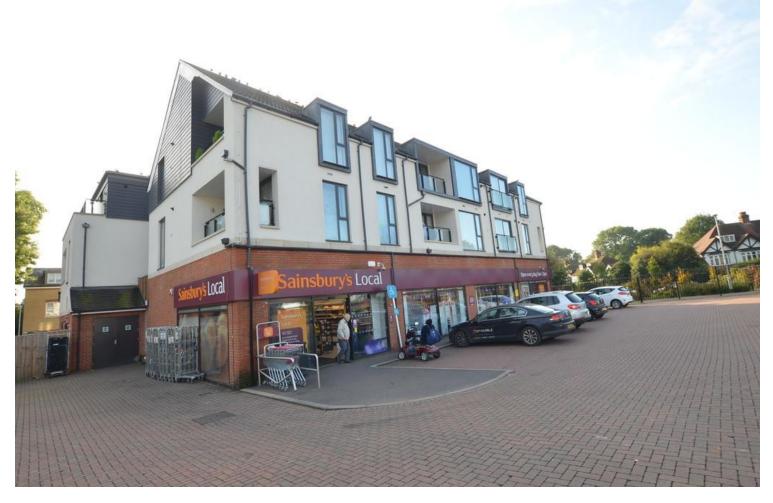

## Plough Court 14 Ealing Road, Northolt, , UB5 5HT

£1,250 pcm

## **Property Summary**

- Apartment
- Second Floor
- Lift Access
- One bedroom
- Open plan kitchen
- Shower room
- Carpeted bedroom
- Electrical heating and cooker
- Parking area
- Available immediately